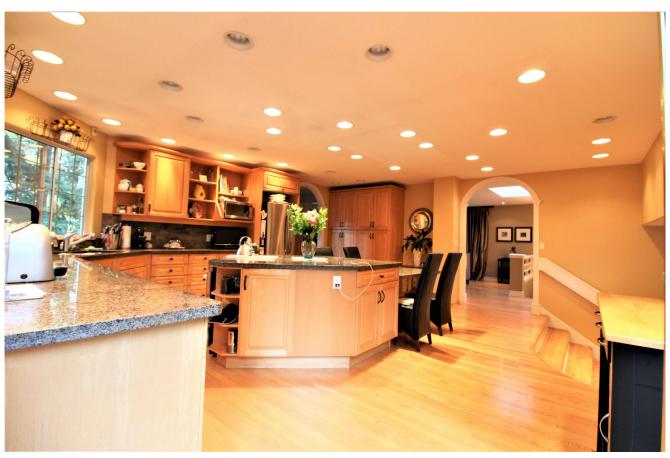

## **Features**

A 6,200-square-foot, 500 Ton, 1923 mansion being moved by water. The four-bedroom, six-bath brick/stone home, which firm Nickel Bros. said was once nearly totally rebuilt for \$6 million, was sold most recently for \$850,000. It was being moved from Seattle's Madison Park neighborhood to Bainbridge Island, across the Puget Sound.

Gallery

See the listing online at <a href="https://www.nickelbros.com/residential/home-before-after/surrey-triple-split-before/">https://www.nickelbros.com/residential/home-before-after/surrey-triple-split-before/</a>.