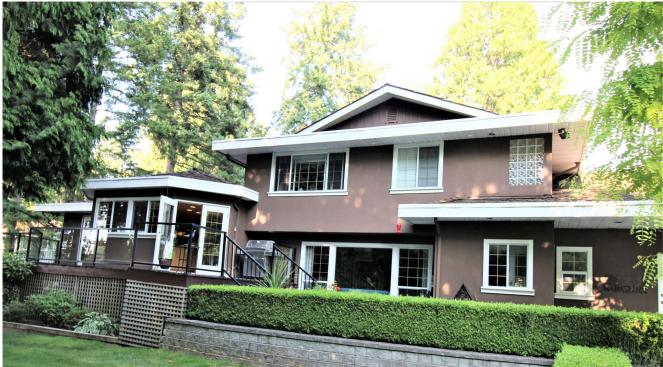

## **Features**

A 6,200-square-foot, 500 Ton, 1923 mansion being moved by water. The four-bedroom, six-bath brick/stone home, which firm Nickel Bros. said was once nearly totally rebuilt for \$6 million, was sold most recently for \$850,000. It was being moved from Seattle's Madison Park neighborhood to Bainbridge Island, across the Puget Sound.

Gallery

See the listing online at <a href="https://www.nickelbros.com/residential/home-before-after/surrey-triple-split-before/">https://www.nickelbros.com/residential/home-before-after/surrey-triple-split-before/</a>.