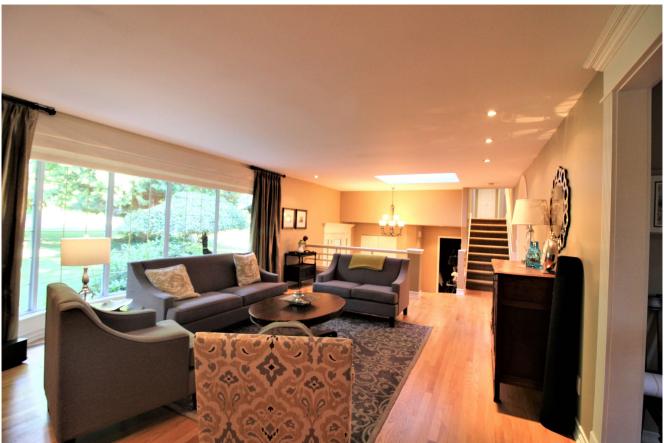

## **Features**

A 6,200-square-foot, 500 Ton, 1923 mansion being moved by water. The four-bedroom, six-bath brick/stone home, which firm Nickel Bros. said was once nearly totally rebuilt for \$6 million, was sold most recently for \$850,000. It was being moved from Seattle's Madison Park neighborhood to Bainbridge Island, across the Puget Sound.

Gallery

See the listing online at <a href="https://www.nickelbros.com/residential/home-before-after/surrey-triple-split-before/">https://www.nickelbros.com/residential/home-before-after/surrey-triple-split-before/</a>.