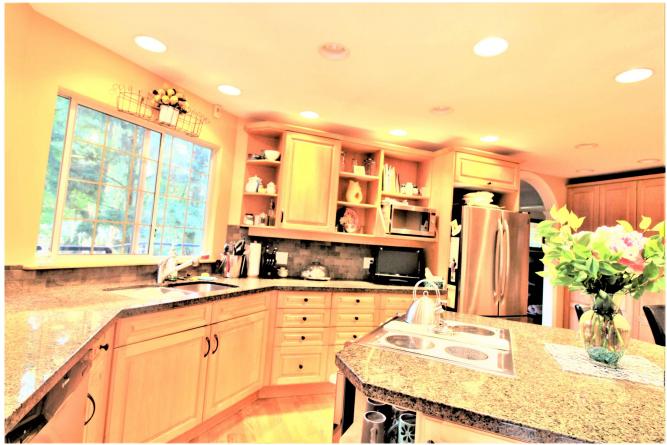

## **Features**

A 6,200-square-foot, 500 Ton, 1923 mansion being moved by water. The four-bedroom, six-bath brick/stone home, which firm Nickel Bros. said was once nearly totally rebuilt for \$6 million, was sold most recently for \$850,000. It was being moved from Seattle's Madison Park neighborhood to Bainbridge Island, across the Puget Sound.

Gallery

See the listing online at <a href="https://www.nickelbros.com/residential/home-before-after/surrey-triple-split-before/">https://www.nickelbros.com/residential/home-before-after/surrey-triple-split-before/</a>.