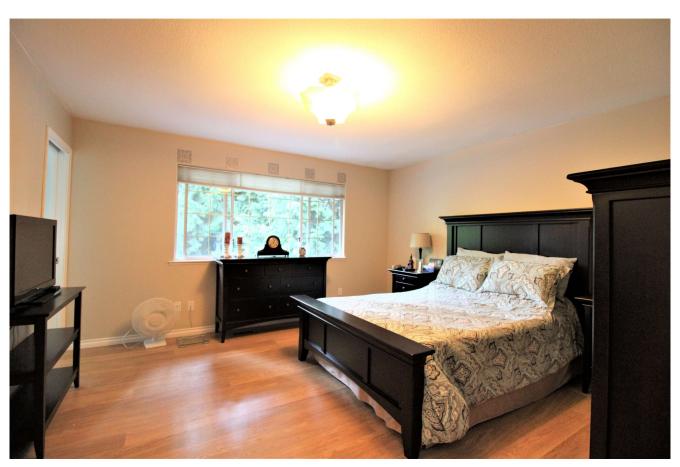

## **Features**

A 6,200-square-foot, 500 Ton, 1923 mansion being moved by water. The four-bedroom, six-bath brick/stone home, which firm Nickel Bros. said was once nearly totally rebuilt for \$6 million, was sold most recently for \$850,000. It was being moved from Seattle's Madison Park neighborhood to Bainbridge Island, across the Puget Sound.

Gallery

See the listing online at <a href="https://www.nickelbros.com/residential/home-before-after/surrey-triple-split-before/">https://www.nickelbros.com/residential/home-before-after/surrey-triple-split-before/</a>.