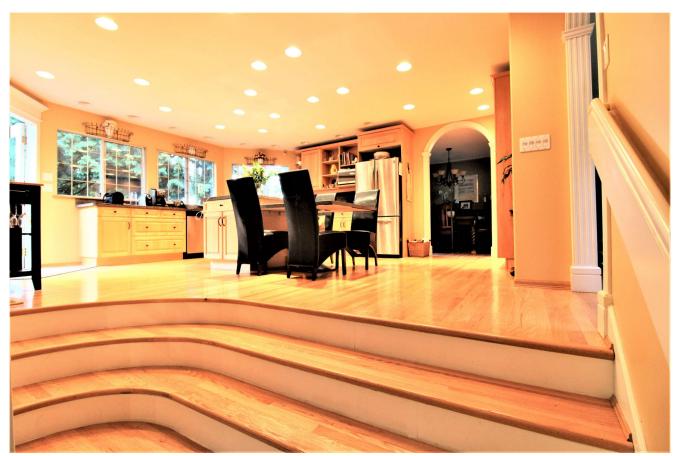

## **Features**

A 6,200-square-foot, 500 Ton, 1923 mansion being moved by water. The four-bedroom, six-bath brick/stone home, which firm Nickel Bros. said was once nearly totally rebuilt for \$6 million, was sold most recently for \$850,000. It was being moved from Seattle's Madison Park neighborhood to Bainbridge Island, across the Puget Sound.

Gallery

See the listing online at <a href="https://www.nickelbros.com/residential/home-before-after/surrey-triple-split-before/">https://www.nickelbros.com/residential/home-before-after/surrey-triple-split-before/</a>.