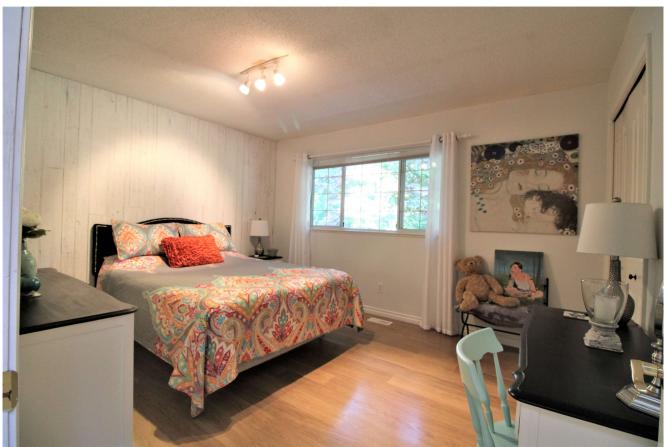

## **Features**

A 6,200-square-foot, 500 Ton, 1923 mansion being moved by water. The four-bedroom, six-bath brick/stone home, which firm Nickel Bros. said was once nearly totally rebuilt for \$6 million, was sold most recently for \$850,000. It was being moved from Seattle's Madison Park neighborhood to Bainbridge Island, across the Puget Sound.

Gallery

See the listing online at <a href="https://www.nickelbros.com/residential/home-before-after/surrey-triple-split-before/">https://www.nickelbros.com/residential/home-before-after/surrey-triple-split-before/</a>.