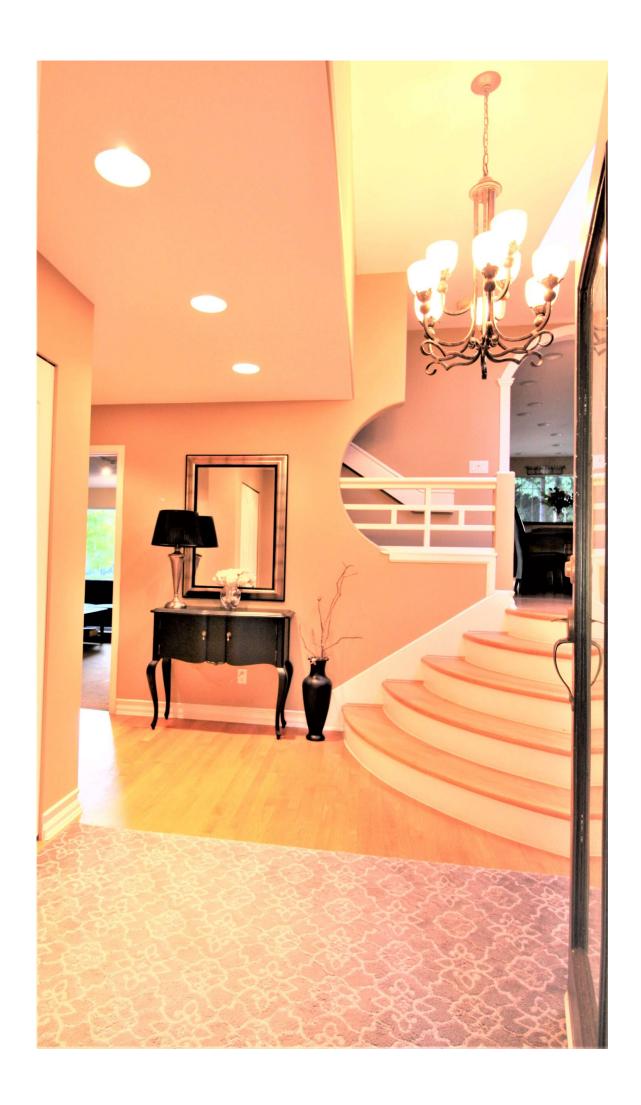

## **Features**

A 6,200-square-foot, 500 Ton, 1923 mansion being moved by water. The four-bedroom, six-bath brick/stone home, which firm Nickel Bros. said was once nearly totally rebuilt for \$6 million, was sold most recently for \$850,000. It was being moved from Seattle's Madison Park neighborhood to Bainbridge Island, across the Puget Sound.

Gallery

See the listing online at <a href="https://www.nickelbros.com/residential/home-before-after/surrey-triple-split-before/">https://www.nickelbros.com/residential/home-before-after/surrey-triple-split-before/</a>.