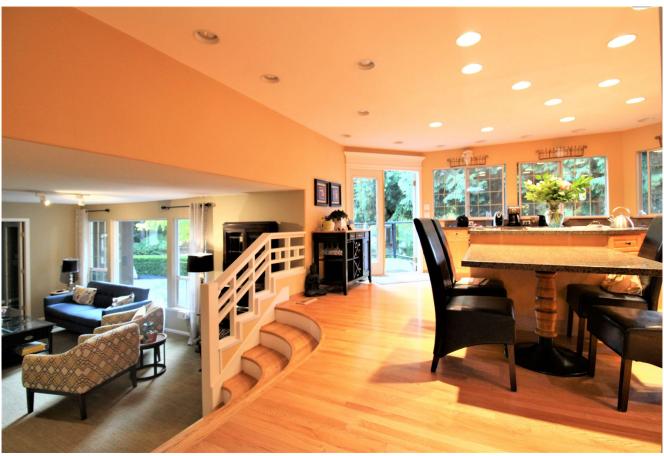

## **Features**

A 6,200-square-foot, 500 Ton, 1923 mansion being moved by water. The four-bedroom, six-bath brick/stone home, which firm Nickel Bros. said was once nearly totally rebuilt for \$6 million, was sold most recently for \$850,000. It was being moved from Seattle's Madison Park neighborhood to Bainbridge Island, across the Puget Sound.

Gallery

See the listing online at <a href="https://www.nickelbros.com/residential/home-before-after/surrey-triple-split-before/">https://www.nickelbros.com/residential/home-before-after/surrey-triple-split-before/</a>.