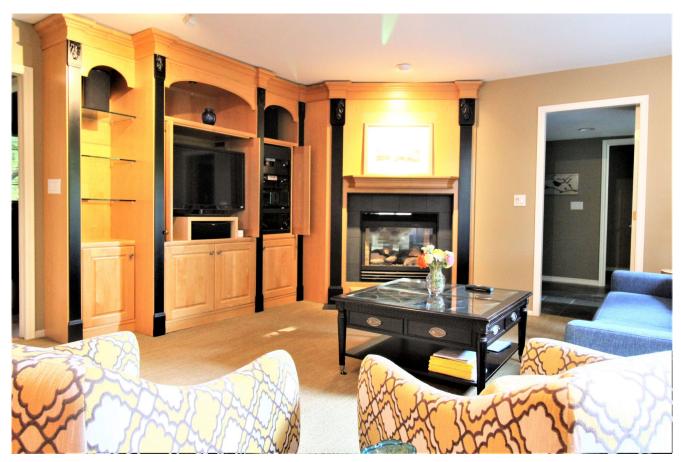

## **Features**

A 6,200-square-foot, 500 Ton, 1923 mansion being moved by water. The four-bedroom, six-bath brick/stone home, which firm Nickel Bros. said was once nearly totally rebuilt for \$6 million, was sold most recently for \$850,000. It was being moved from Seattle's Madison Park neighborhood to Bainbridge Island, across the Puget Sound.

Gallery

See the listing online at <a href="https://www.nickelbros.com/residential/home-before-after/surrey-triple-split-before/">https://www.nickelbros.com/residential/home-before-after/surrey-triple-split-before/</a>.