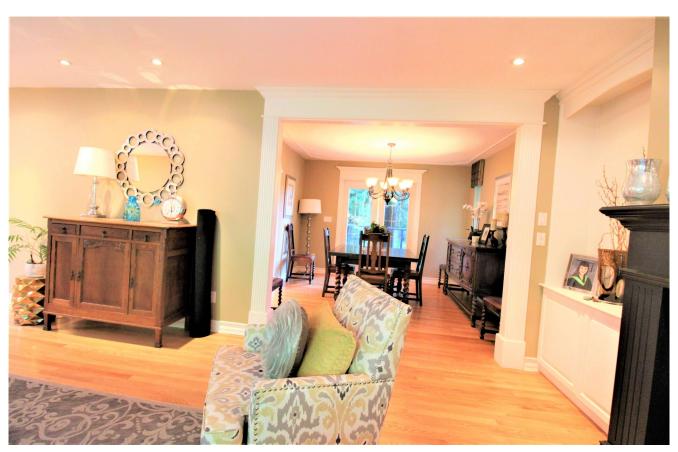

## **Features**

A 6,200-square-foot, 500 Ton, 1923 mansion being moved by water. The four-bedroom, six-bath brick/stone home, which firm Nickel Bros. said was once nearly totally rebuilt for \$6 million, was sold most recently for \$850,000. It was being moved from Seattle's Madison Park neighborhood to Bainbridge Island, across the Puget Sound.

Gallery

See the listing online at <a href="https://www.nickelbros.com/residential/home-before-after/surrey-triple-split-before/">https://www.nickelbros.com/residential/home-before-after/surrey-triple-split-before/</a>.