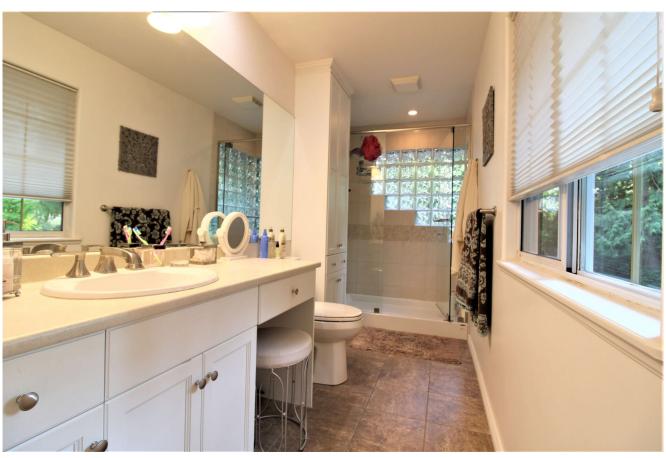

## **Features**

A 6,200-square-foot, 500 Ton, 1923 mansion being moved by water. The four-bedroom, six-bath brick/stone home, which firm Nickel Bros. said was once nearly totally rebuilt for \$6 million, was sold most recently for \$850,000. It was being moved from Seattle's Madison Park neighborhood to Bainbridge Island, across the Puget Sound.

Gallery

See the listing online at <a href="https://www.nickelbros.com/residential/home-before-after/surrey-triple-split-before/">https://www.nickelbros.com/residential/home-before-after/surrey-triple-split-before/</a>.