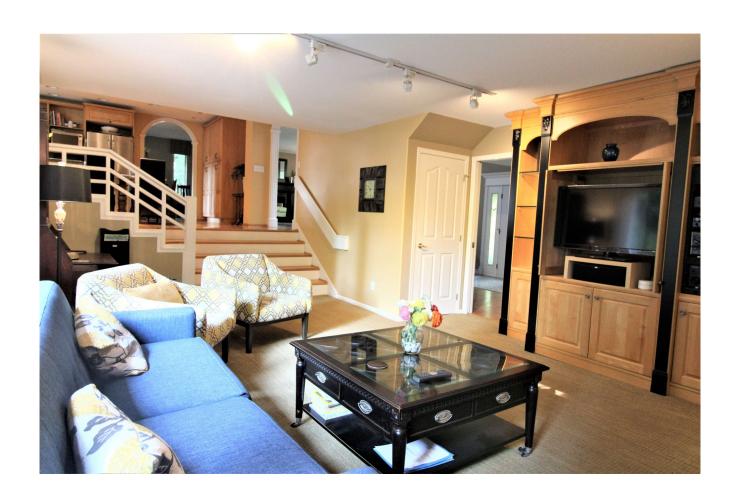

## **Features**

A 6,200-square-foot, 500 Ton, 1923 mansion being moved by water. The four-bedroom, six-bath brick/stone home, which firm Nickel Bros. said was once nearly totally rebuilt for \$6 million, was sold most recently for \$850,000. It was being moved from Seattle's Madison Park neighborhood to Bainbridge Island, across the Puget Sound.

Gallery

See the listing online at <a href="https://www.nickelbros.com/residential/home-before-after/surrey-triple-split-before/">https://www.nickelbros.com/residential/home-before-after/surrey-triple-split-before/</a>.