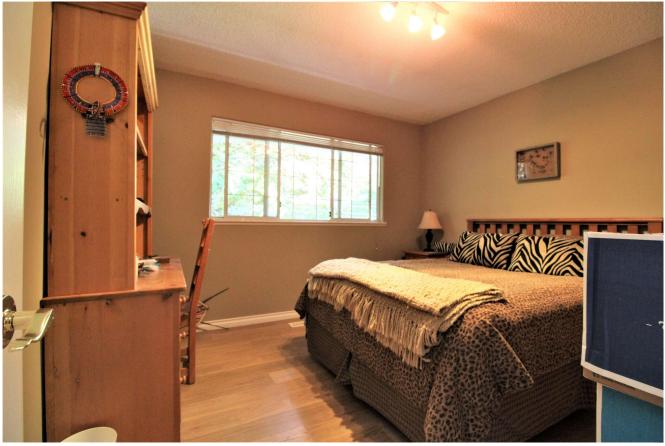

## **Features**

A 6,200-square-foot, 500 Ton, 1923 mansion being moved by water. The four-bedroom, six-bath brick/stone home, which firm Nickel Bros. said was once nearly totally rebuilt for \$6 million, was sold most recently for \$850,000. It was being moved from Seattle's Madison Park neighborhood to Bainbridge Island, across the Puget Sound.

Gallery

See the listing online at <a href="https://www.nickelbros.com/residential/home-before-after/surrey-triple-split-before/">https://www.nickelbros.com/residential/home-before-after/surrey-triple-split-before/</a>.