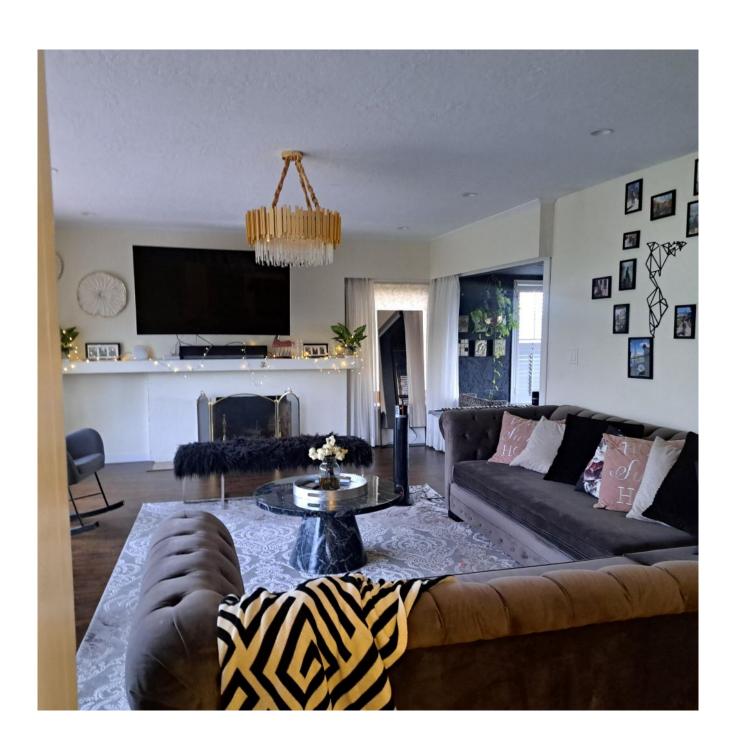

## **Features**

This massive rancher, built in higher-end Oak Bay, is a real creampuff. The expansive living space, formal dining area, and an upgraded kitchen, all present well for entertaining.

A great home for retirement, with two large bedrooms and two bathrooms. It also comes with a newer roof and is, overall, super clean and the huge windows bring in copious amounts of light and accentuate the views.