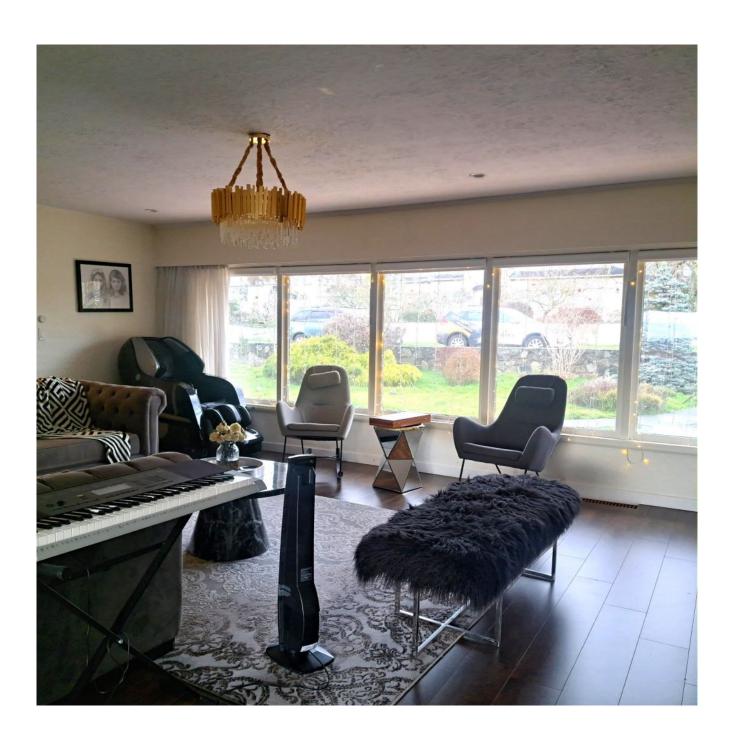

## **Features**

This massive rancher, built in higher-end Oak Bay, is a real creampuff. The expansive living space, formal dining area, and an upgraded kitchen, all present well for entertaining.

A great home for retirement, with two large bedrooms and two bathrooms. It also comes with a newer roof and is, overall, super clean and the huge windows bring in copious amounts of light and accentuate the views.

If you're looking to live large, this one's for you! Call your local office today for more information!

Status demo

Reference Number 02-23-2199

Price 169700

Price Currency cad

Size 1750

Dimensions 37' X 63'