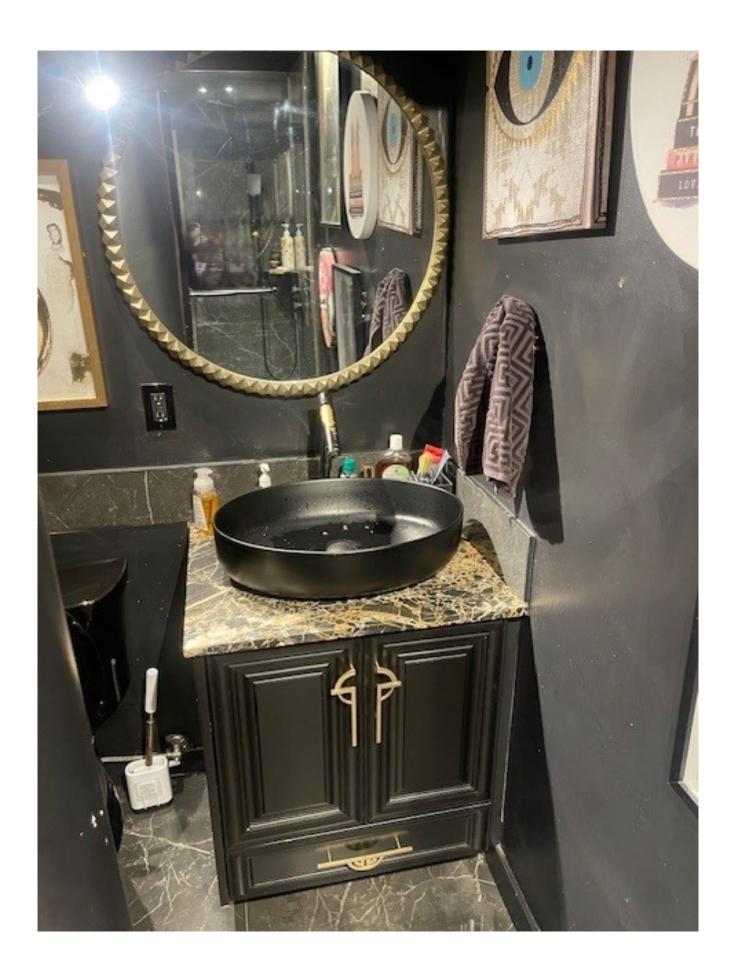

## **Features**

This massive rancher, built in higher-end Oak Bay, is a real creampuff. The expansive living space, formal dining area, and an upgraded kitchen, all present well for entertaining.

A great home for retirement, with two large bedrooms and two bathrooms. It also comes with a newer roof and is, overall, super clean and the huge windows bring in copious amounts of light and accentuate the views.

Bedrooms 2

Bathrooms 2

Windows Thermal; Double Pane

Floors Laminate

**Roof Asphalt Shingle** 

**Exterior Stucco** 

Heat Type Forced Air Gas

Home Gallery