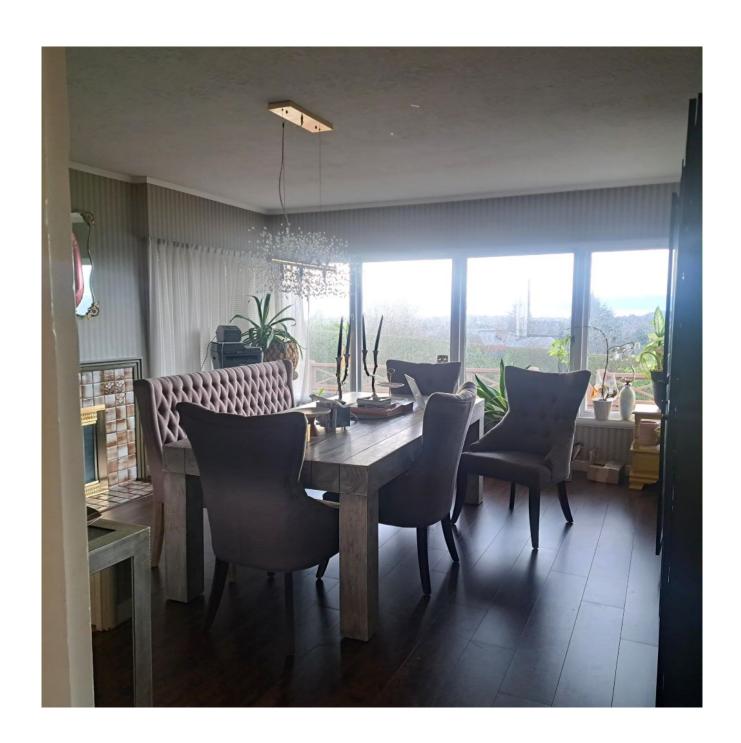

## **Features**

This massive rancher, built in higher-end Oak Bay, is a real creampuff. The expansive living space, formal dining area, and an upgraded kitchen, all present well for entertaining.

A great home for retirement, with two large bedrooms and two bathrooms. It also comes with a newer roof and is, overall, super clean and the huge windows bring in copious amounts of light and accentuate the views.