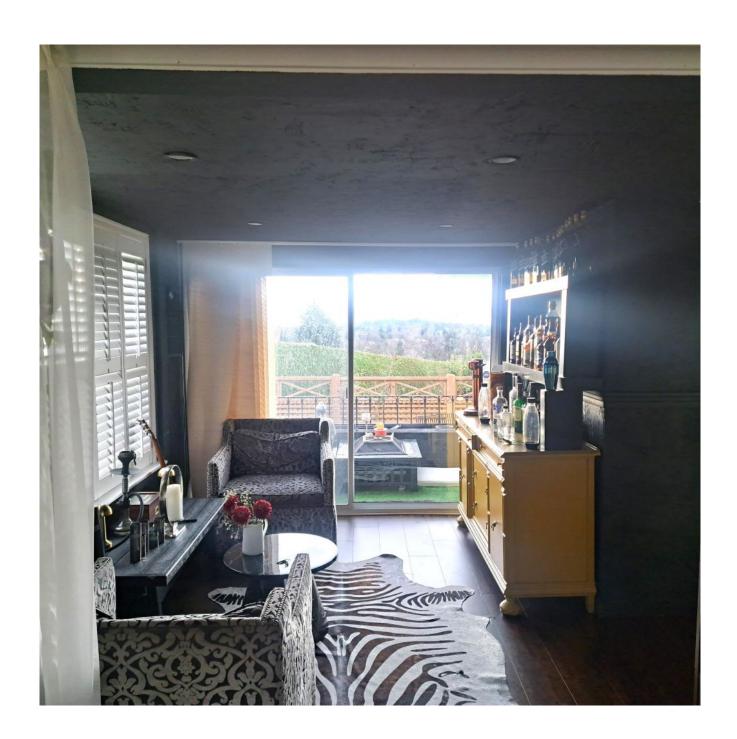

## **Features**

This massive rancher, built in higher-end Oak Bay, is a real creampuff. The expansive living space, formal dining area, and an upgraded kitchen, all present well for entertaining.

A great home for retirement, with two large bedrooms and two bathrooms. It also comes with a newer roof and is, overall, super clean and the huge windows bring in copious amounts of light and accentuate the views.