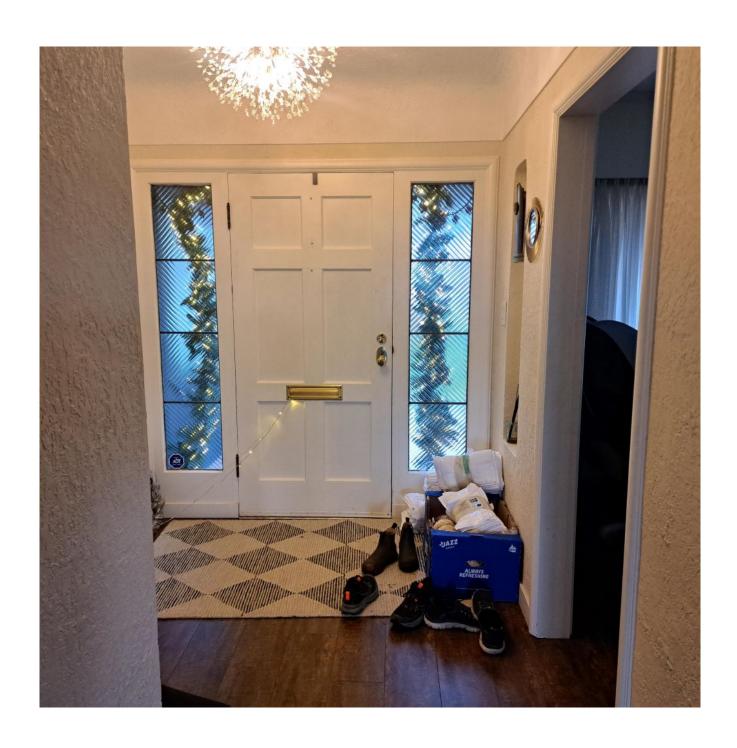

Bedrooms 2

Bathrooms 2

Windows Thermal; Double Pane

Floors Laminate

**Roof Asphalt Shingle** 

**Exterior Stucco** 

Heat Type Forced Air Gas

Home Gallery