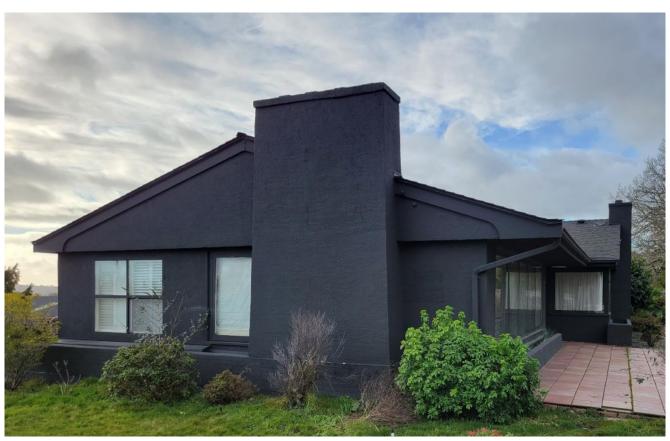

## **BLACK BEAUTY**

| Reference #:           | 02-23-2199                        |
|------------------------|-----------------------------------|
| Price:                 | \$169,700 CAD                     |
| Location:              | South Island, British<br>Columbia |
| Local Office:          | Vancouver Island                  |
| Home Style:            | Custom                            |
| <b>Square Footage:</b> | 1,750 sqft                        |
| Dimensions:            | 37′ X 63′                         |
| Bed(s):                | 2                                 |
| Bath(s):               | 2                                 |
| Window:                | Thermal; Double Pane              |
| Heat:                  | Forced Air Gas                    |
| Floor:                 | Laminate                          |
| Roof:                  | Asphalt Shingle                   |

## **Features**

This massive rancher, built in higher-end Oak Bay, is a real creampuff. The expansive living space, formal dining area, and an upgraded kitchen, all present well for entertaining.

A great home for retirement, with two large bedrooms and two bathrooms. It also comes with a newer roof and is, overall, super clean and the huge windows bring in copious amounts of light and accentuate the views.

Bedrooms 2

Bathrooms 2

Windows Thermal; Double Pane

Floors Laminate

**Roof Asphalt Shingle** 

**Exterior Stucco** 

Heat Type Forced Air Gas

Home Gallery