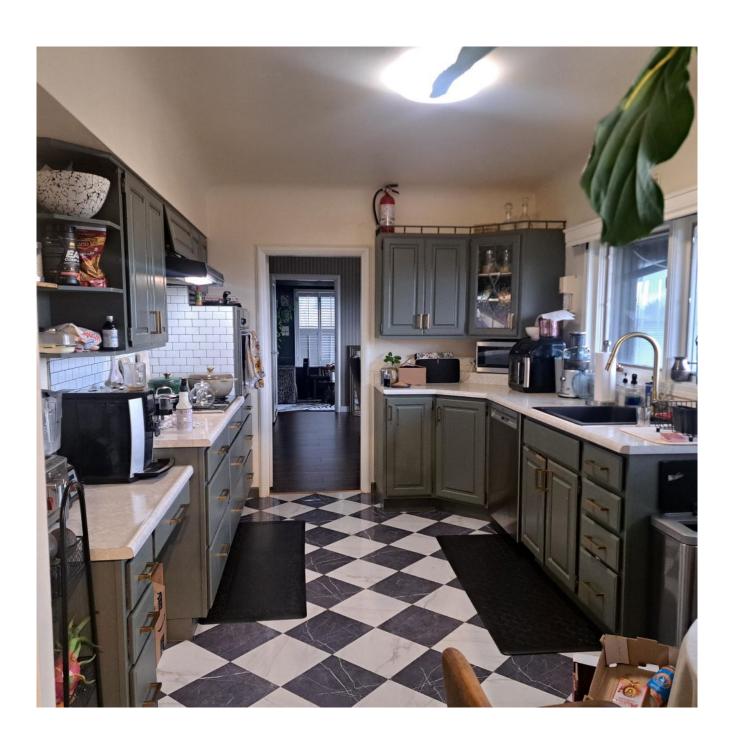

## **Features**

This massive rancher, built in higher-end Oak Bay, is a real creampuff. The expansive living space, formal dining area, and an upgraded kitchen, all present well for entertaining.

A great home for retirement, with two large bedrooms and two bathrooms. It also comes with a newer roof and is, overall, super clean and the huge windows bring in copious amounts of light and accentuate the views.