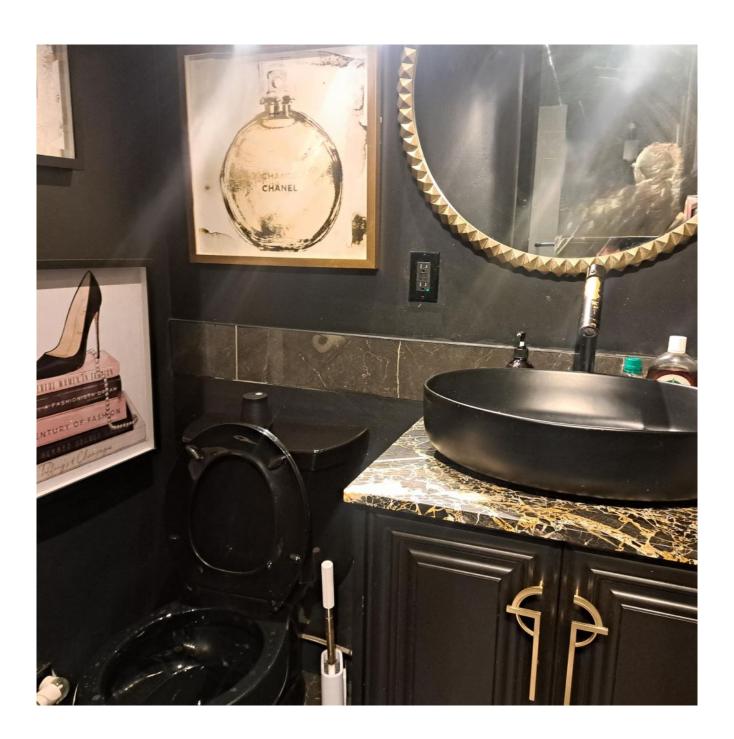

## **Features**

This massive rancher, built in higher-end Oak Bay, is a real creampuff. The expansive living space, formal dining area, and an upgraded kitchen, all present well for entertaining.

A great home for retirement, with two large bedrooms and two bathrooms. It also comes with a newer roof and is, overall, super clean and the huge windows bring in copious amounts of light and accentuate the views.

Bedrooms 2

Bathrooms 2

Windows Thermal; Double Pane

Floors Laminate

**Roof Asphalt Shingle** 

**Exterior Stucco** 

Heat Type Forced Air Gas

Home Gallery