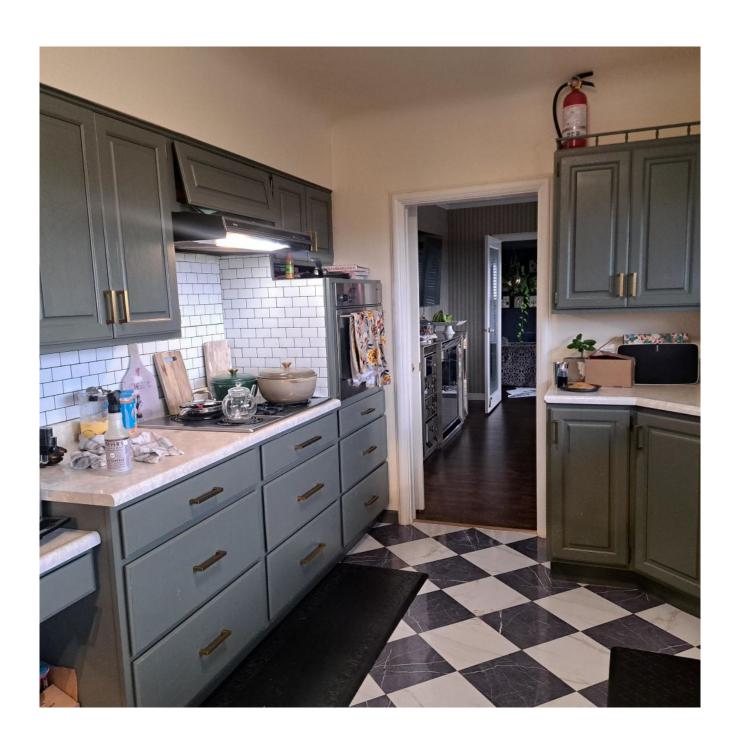

## **Features**

This massive rancher, built in higher-end Oak Bay, is a real creampuff. The expansive living space, formal dining area, and an upgraded kitchen, all present well for entertaining.

A great home for retirement, with two large bedrooms and two bathrooms. It also comes with a newer roof and is, overall, super clean and the huge windows bring in copious amounts of light and accentuate the views.

Bedrooms 2

Bathrooms 2

Windows Thermal; Double Pane

Floors Laminate

**Roof Asphalt Shingle** 

**Exterior Stucco** 

Heat Type Forced Air Gas

Home Gallery