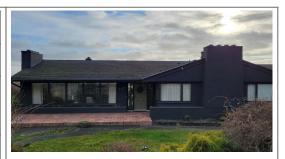

## **BLACK BEAUTY**

| Reference #:           | 02-23-2199                        |
|------------------------|-----------------------------------|
| Price:                 | \$169,700 CAD                     |
| Location:              | South Island, British<br>Columbia |
| Local Office:          | Vancouver Island                  |
| Home Style:            | Custom                            |
| <b>Square Footage:</b> | 1,750 sqft                        |
| Dimensions:            | 37′ X 63′                         |
| Bed(s):                | 2                                 |
| Bath(s):               | 2                                 |
| Window:                | Thermal; Double Pane              |
| Heat:                  | Forced Air Gas                    |
| Floor:                 | Laminate                          |
| Roof:                  | Asphalt Shingle                   |

## **Features**

This massive rancher, built in higher-end Oak Bay, is a real creampuff. The expansive living space, formal dining area, and an upgraded kitchen, all present well for entertaining.

A great home for retirement, with two large bedrooms and two bathrooms. It also comes with a newer roof and is, overall, super clean and the huge windows bring in copious amounts of light and accentuate the views.