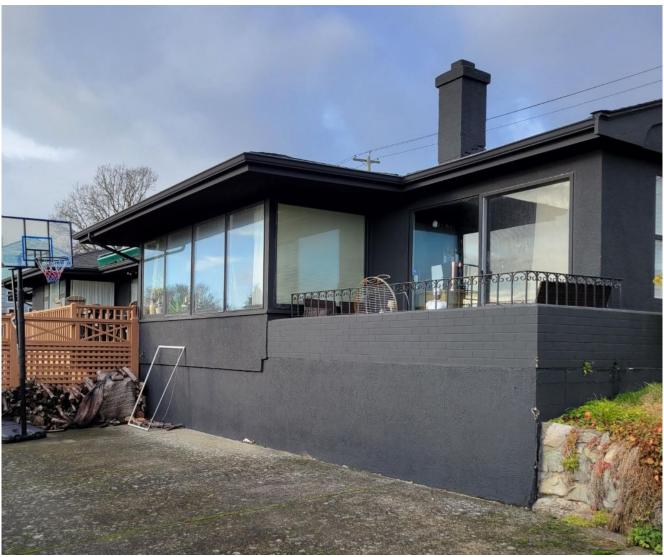

## **Features**

This massive rancher, built in higher-end Oak Bay, is a real creampuff. The expansive living space, formal dining area, and an upgraded kitchen, all present well for entertaining.

A great home for retirement, with two large bedrooms and two bathrooms. It also comes with a newer roof and is, overall, super clean and the huge windows bring in copious amounts of light and accentuate the views.