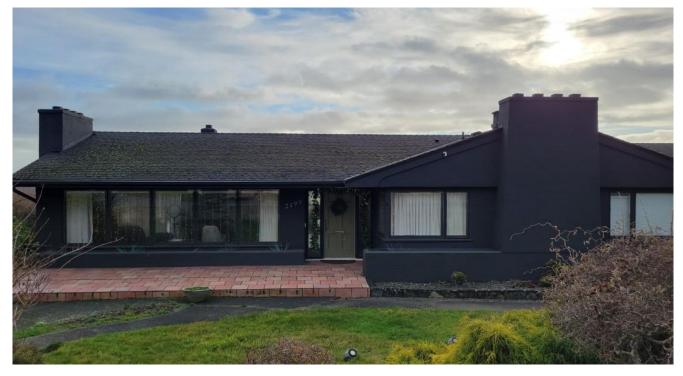

## **BLACK BEAUTY**

| Reference #:           | 02-23-2199                        |
|------------------------|-----------------------------------|
| Price:                 | \$169,700 CAD                     |
| Location:              | South Island, British<br>Columbia |
| Local Office:          | Vancouver Island                  |
| Home Style:            | Custom                            |
| <b>Square Footage:</b> | 1,750 sqft                        |
| Dimensions:            | 37′ X 63′                         |
| Bed(s):                | 2                                 |
| Bath(s):               | 2                                 |
| Window:                | Thermal; Double Pane              |
| Heat:                  | Forced Air Gas                    |
| Floor:                 | Laminate                          |
| Roof:                  | Asphalt Shingle                   |

## **Features**

This massive rancher, built in higher-end Oak Bay, is a real creampuff. The expansive living space, formal dining area, and an upgraded kitchen, all present well for entertaining.

A great home for retirement, with two large bedrooms and two bathrooms. It also comes with a newer roof and is, overall, super clean and the huge windows bring in copious amounts of light and accentuate the views.