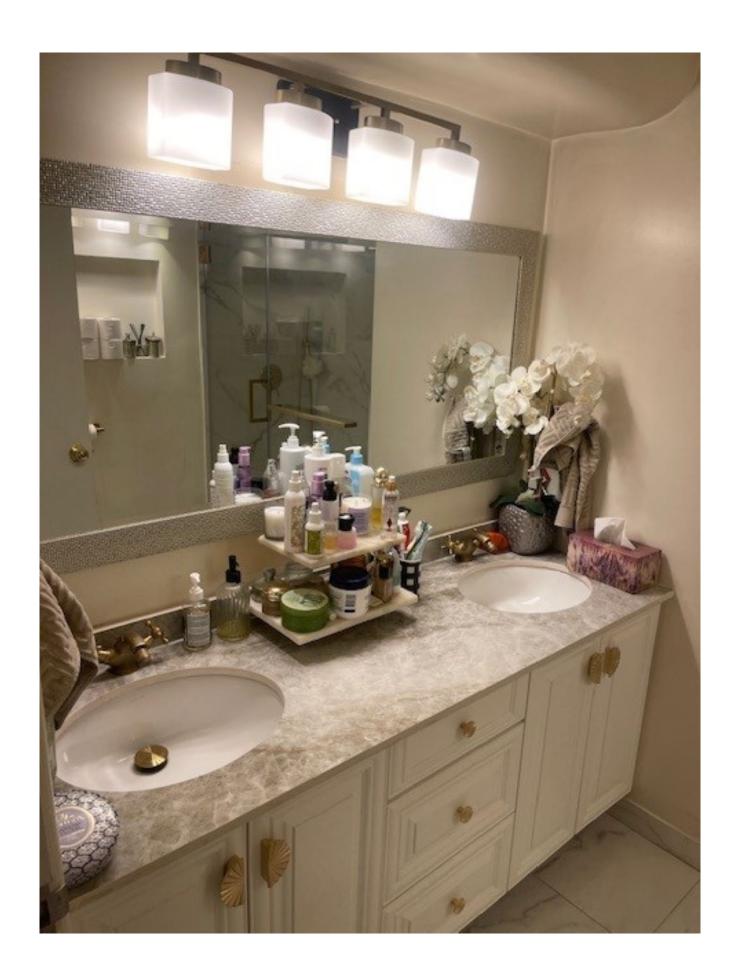

## **Features**

This massive rancher, built in higher-end Oak Bay, is a real creampuff. The expansive living space, formal dining area, and an upgraded kitchen, all present well for entertaining.

A great home for retirement, with two large bedrooms and two bathrooms. It also comes with a newer roof and is, overall, super clean and the huge windows bring in copious amounts of light and accentuate the views.

Bedrooms 2

Bathrooms 2

Windows Thermal; Double Pane

Floors Laminate

**Roof Asphalt Shingle** 

**Exterior Stucco** 

Heat Type Forced Air Gas

Home Gallery