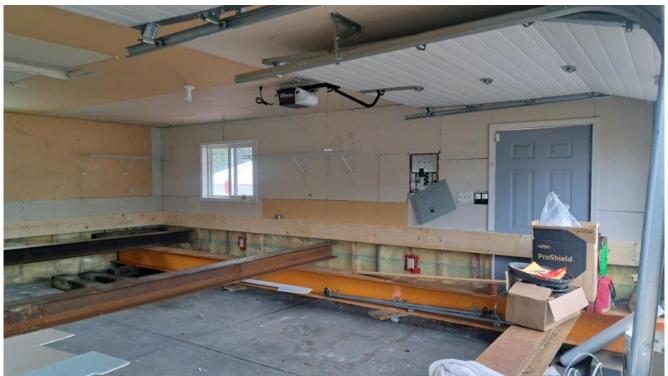

## **Features**

Make your build project quick with the addition of this contemporary double garage. This building is  $2\times6$  construction with roof trusses and is insulated, wired and drywalled. Throw this on the lot and add that 2nd dwelling or simply achieve that needed storage or studio space.