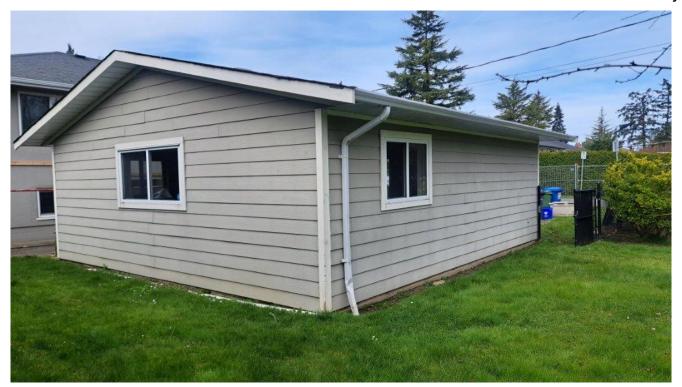

## **Features**

Make your build project quick with the addition of this contemporary double garage. This building is  $2\times6$  construction with roof trusses and is insulated, wired and drywalled. Throw this on the lot and add that 2nd dwelling or simply achieve that needed storage or studio space.

This is the perfect man cave or she shed! Call your local office today to view this one!

Status available

Reference Number 02-21-3333

Price 52000

Price Currency cad

Size 624

Dimensions 24' X 26'

Windows Thermal / Double Pane