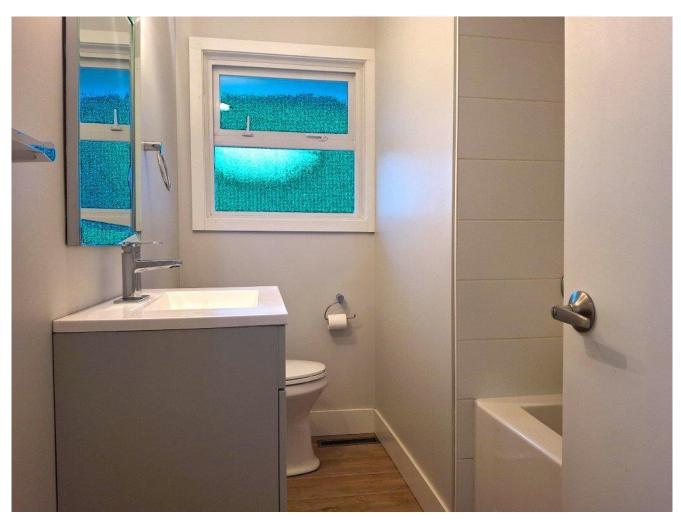

The hallway consist of two bedrooms at the far end with a more recent bathroom

update in the middle. The exterior finish is wood siding at the front and stucco at back.

Holland Teal is given to us by an amazing developer who wants to recycle multiple rental homes that will be demolished to make room for increased density in this much needed affordable rental sector. Help her save these homes! Call your local office today for more information!

Windows Thermal Vinyl

Floors Laminate

Roof Asphalt Shingle

**Exterior Wood Siding** 

Heat Type Forced Air Gas

Home Gallery

See the listing online at <a href="https://www.nickelbros.com/residential/homes/holland-teal/">https://www.nickelbros.com/residential/homes/holland-teal/</a>.