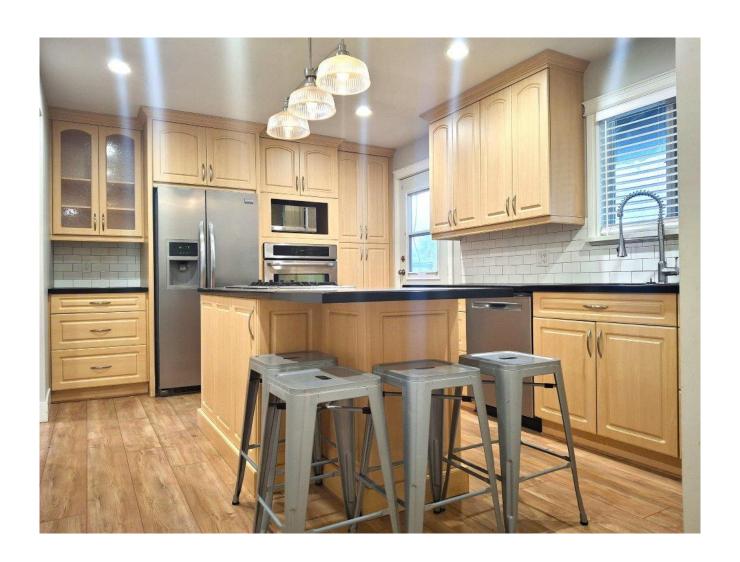

The kitchen has modern newer cabinets and an island to gather around – which also contains the stove top space. It is designed for an eye level oven in an adjacent cabinet for those who love to cook, bake and entertain!