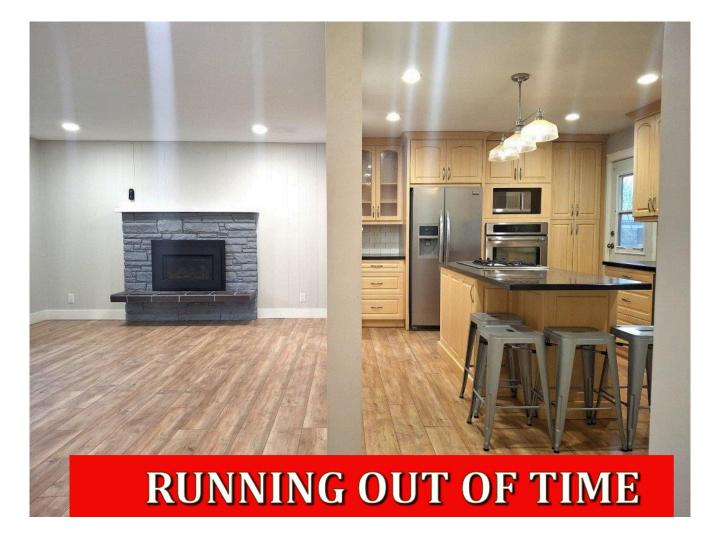

The kitchen has modern newer cabinets and an island to gather around – which also contains the stove top space. It is designed for an eye level oven in an adjacent cabinet for those who love to cook, bake and entertain!