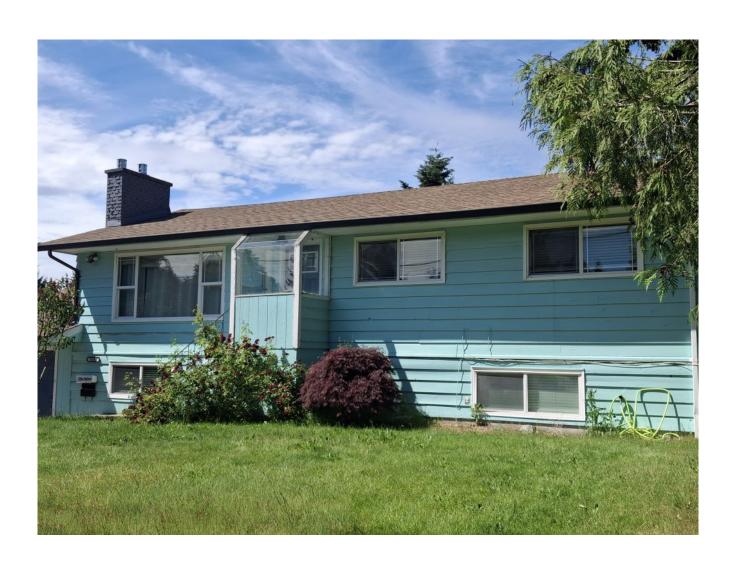

The hallway consist of two bedrooms at the far end with a more recent bathroom

update in the middle. The exterior finish is wood siding at the front and stucco at back.

Holland Teal is given to us by an amazing developer who wants to recycle multiple rental homes that will be demolished to make room for increased density in this much needed affordable rental sector. Help her save these homes! Call your local office today for more information!