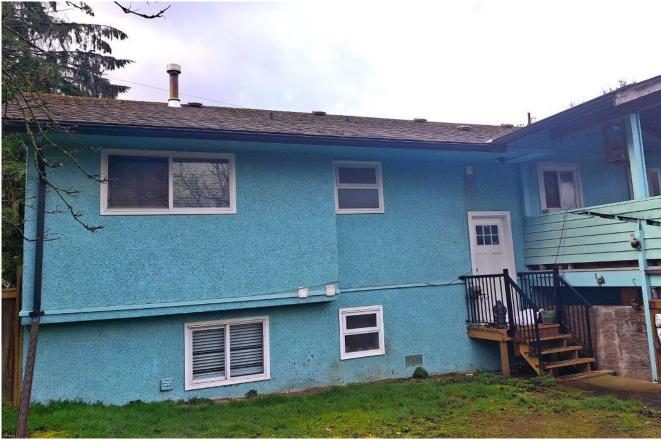

The hallway consist of two bedrooms at the far end with a more recent bathroom

update in the middle. The exterior finish is wood siding at the front and stucco at back.

Holland Teal is given to us by an amazing developer who wants to recycle multiple rental homes that will be demolished to make room for increased density in this much needed affordable rental sector. Help her save these homes! Call your local office today for more information!