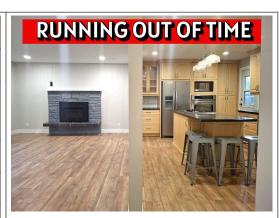

## **Features**

This clean, updated home is looking for a new family! This home has neutral, newer laminate throughout, with a spacious living/dining room, brightened by a large front window and a flex room that can be the third bedroom, or maybe an office close to the front door. A wall interestingly divides the living and kitchen areas but could be altered for a more open plan concept.

The kitchen has modern newer cabinets and an island to gather around – which also contains the stove top space. It is designed for an eye level oven in an adjacent cabinet for those who love to cook, bake and entertain!