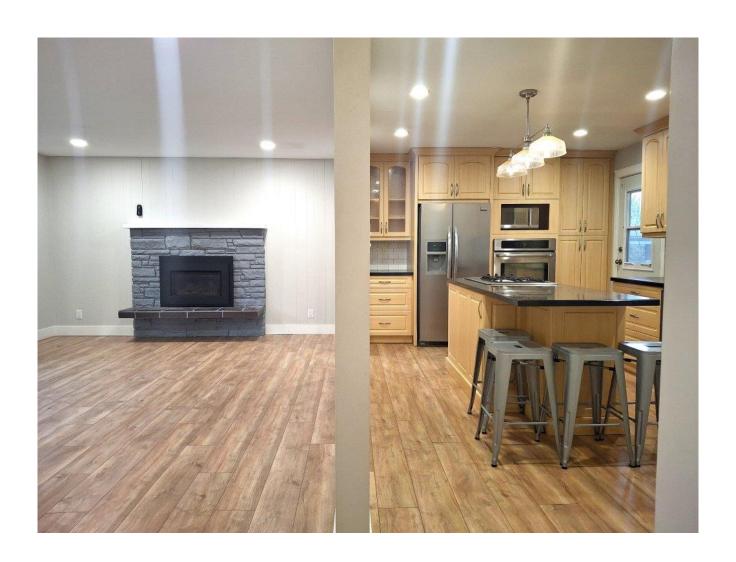

## **Features**

This clean, updated home is looking for a new family! This home has neutral, newer laminate throughout, with a spacious living/dining room, brightened by a large front window and a flex room that can be the third bedroom, or maybe an office close to the front door. A wall interestingly divides the living and kitchen areas but could be altered for a more open plan concept.

The kitchen has modern newer cabinets and an island to gather around – which also contains the stove top space. It is designed for an eye level oven in an adjacent cabinet for those who love to cook, bake and entertain!