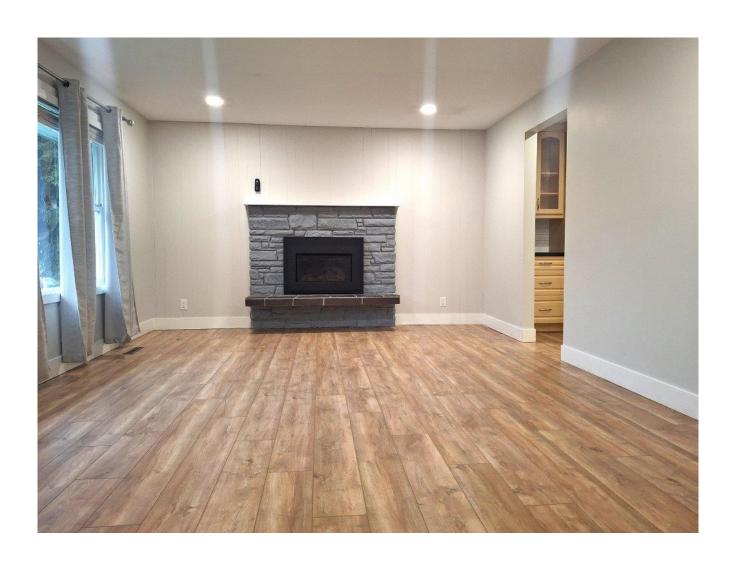

## **Features**

This clean, updated home is looking for a new family! This home has neutral, newer laminate throughout, with a spacious living/dining room, brightened by a large front window and a flex room that can be the third bedroom, or maybe an office close to the front door. A wall interestingly divides the living and kitchen areas but could be altered for a more open plan concept.