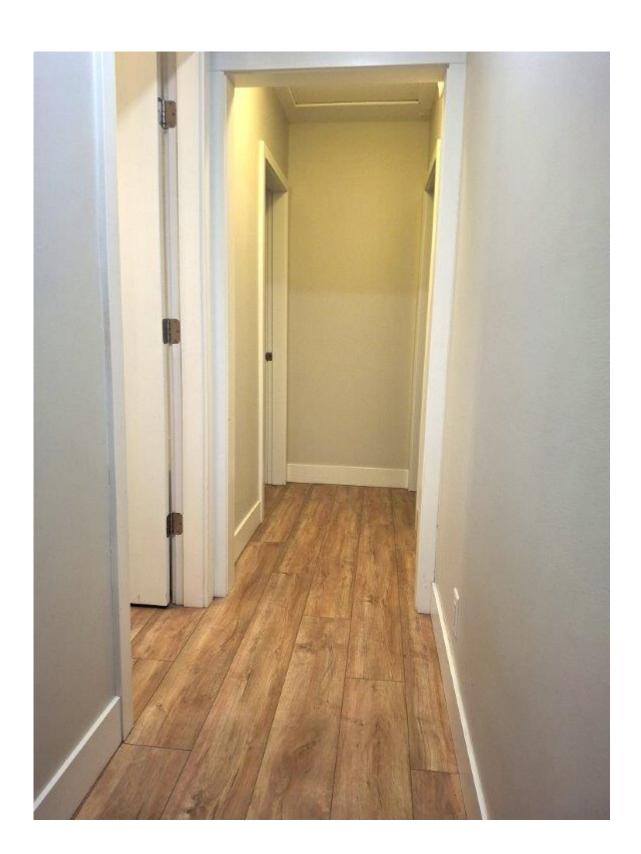

The hallway consist of two bedrooms at the far end with a more recent bathroom

update in the middle. The exterior finish is wood siding at the front and stucco at back.

Holland Teal is given to us by an amazing developer who wants to recycle multiple rental homes that will be demolished to make room for increased density in this much needed affordable rental sector. Help her save these homes! Call your local office today for more information!