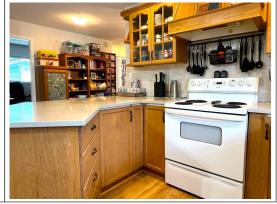

## 01-21-1974 Horizon Dawn kitchen

| Reference #:           |      |
|------------------------|------|
| Price:                 | \$   |
| <b>Square Footage:</b> | sqft |

See the listing online at <a href="https://www.nickelbros.com/residential/homes/horizon-dawn/01-21-1974-horizon-dawn-kitchen/">https://www.nickelbros.com/residential/homes/horizon-dawn/01-21-1974-horizon-dawn-kitchen/</a>.