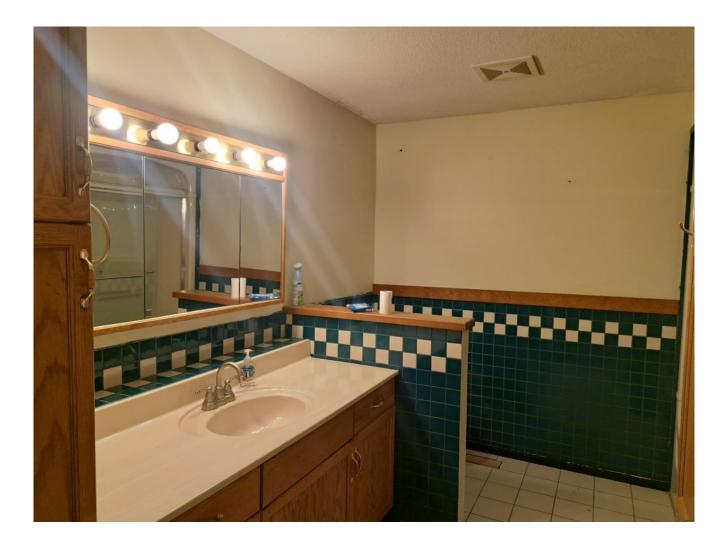

## Features

Looking for a big bold house? This 4 bedroom 2 bath contemporary home has all the space and room for family living. With its open plan featuring a large kitchen it gives this home a modern flavour. The expansive primary bedroom with ensuite completes the functionality.

This large home has had upgraded exterior including new roof and windows.

Call your local office office if you have questions or would like to view this large home!

Status available Reference Number 02-23-946 Price 196000 Price Currency cad Size 2400 Dimensions 45'9″ X 70′ Bedrooms 4 Bathrooms 2 Windows Thermal Vinyl Floors Laminate Roof Asphalt Shingle Exterior Hardy Board Heat Type Electric Heat Home