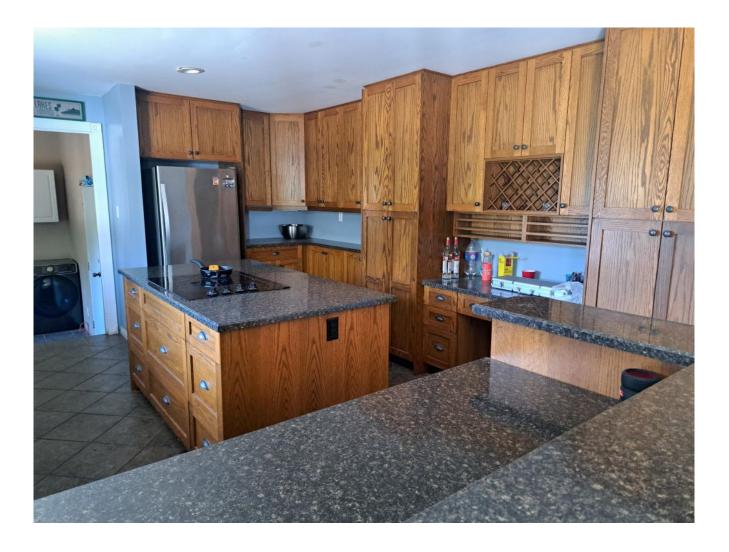

## Features

Looking for a big bold house? This 4 bedroom 2 bath contemporary home has all the space and room for family living. With its open plan featuring a large kitchen it gives this home a modern flavour. The expansive primary bedroom with ensuite completes the functionality.

This large home has had upgraded exterior including new roof and windows.

Call your local office office if you have questions or would like to view this large home!

Status available Reference Number 02-23-946 Price 196000 Price Currency cad Size 2400 Dimensions 45'9″ X 70′ Bedrooms 4 Bathrooms 2 Windows Thermal Vinyl Floors Laminate Roof Asphalt Shingle Exterior Hardy Board Heat Type Electric Heat Home