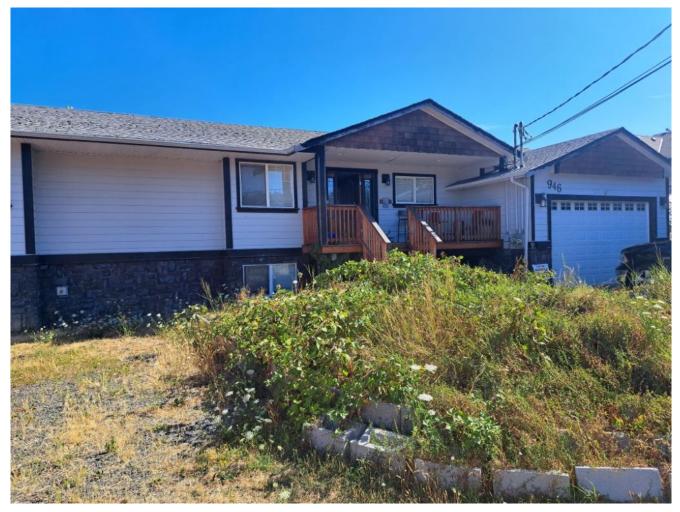

## **IMPOSING ISABELL**

| Reference #:    | 02-23-946                         |  |
|-----------------|-----------------------------------|--|
| Price:          | \$196,000 CAD                     |  |
| Location:       | South Island, British<br>Columbia |  |
| Local Office:   | Vancouver Island                  |  |
| Home Style:     | Custom                            |  |
| Square Footage: | 2,400 sqft                        |  |
| Dimensions:     | 45'9″ X 70′                       |  |
| Bed(s):         | 4                                 |  |
| Bath(s):        | 2                                 |  |
| Window:         | Thermal Vinyl                     |  |
| Heat:           | Electric Heat                     |  |
| Floor:          | Laminate                          |  |
| Roof:           | Asphalt Shingle                   |  |

## Features

Looking for a big bold house? This 4 bedroom 2 bath contemporary home has all the space and room for family living. With its open plan featuring a large kitchen it gives this home a modern flavour. The expansive primary bedroom with ensuite completes the functionality.

This large home has had upgraded exterior including new roof and windows.

Call your local office office if you have questions or would like to view this large home!

Status available Reference Number 02-23-946 Price 196000 Price Currency cad Size 2400 Dimensions 45'9″ X 70′ Bedrooms 4 Bathrooms 2 Windows Thermal Vinyl Floors Laminate Roof Asphalt Shingle Exterior Hardy Board Heat Type Electric Heat Home