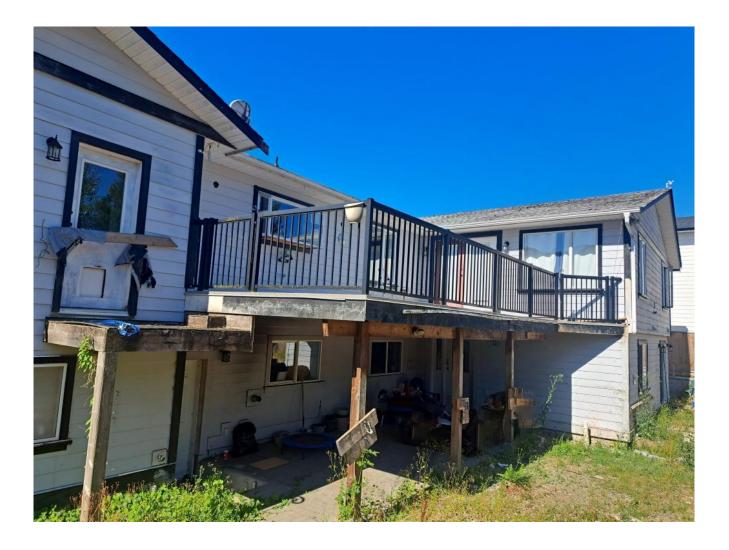

This large home has had upgraded exterior including new roof and windows.

Call your local office office if you have questions or would like to view this large home!

Status available Reference Number 02-23-946 Price 196000 Price Currency cad Size 2400 Dimensions 45'9″ X 70′ Bedrooms 4 Bathrooms 2 Windows Thermal Vinyl Floors Laminate Roof Asphalt Shingle Exterior Hardy Board Heat Type Electric Heat Home