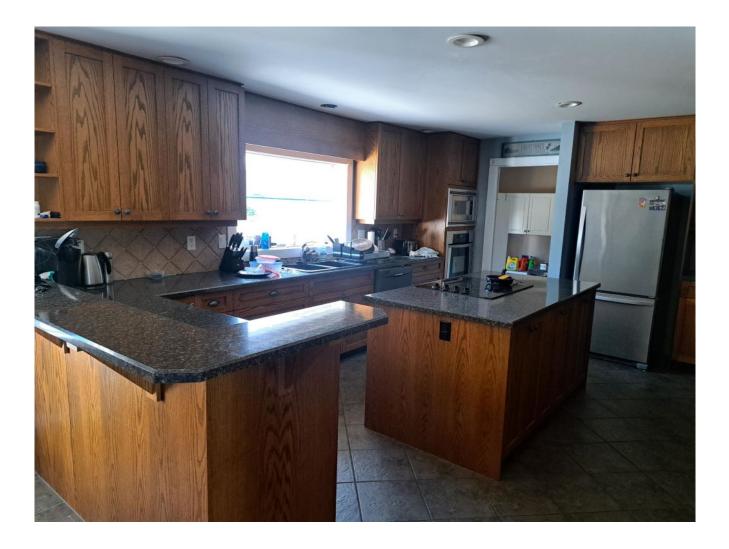

## Features

Looking for a big bold house? This 4 bedroom 2 bath contemporary home has all the space and room for family living. With its open plan featuring a large kitchen it gives this home a modern flavour. The expansive primary bedroom with ensuite completes the functionality.