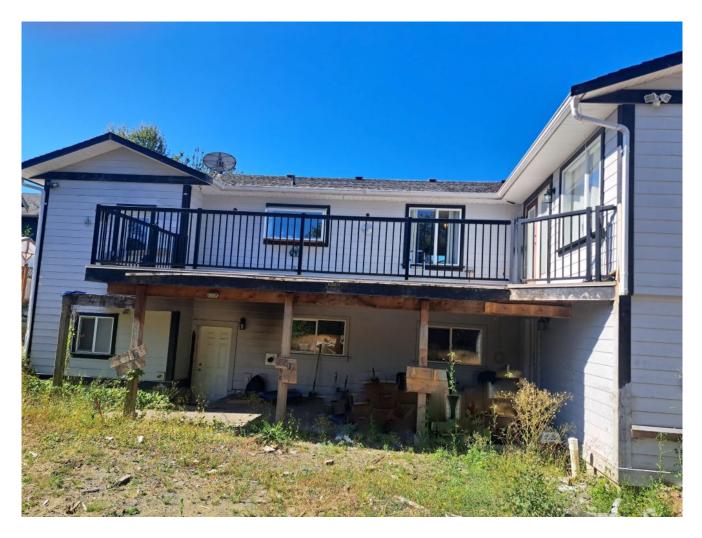

This large home has had upgraded exterior including new roof and windows.

Call your local office office if you have questions or would like to view this large home!

Status available Reference Number 02-23-946 Price 196000 Price Currency cad Size 2400 Dimensions 45'9″ X 70′ Bedrooms 4 Bathrooms 2 Windows Thermal Vinyl Floors Laminate Roof Asphalt Shingle Exterior Hardy Board Heat Type Electric Heat Home