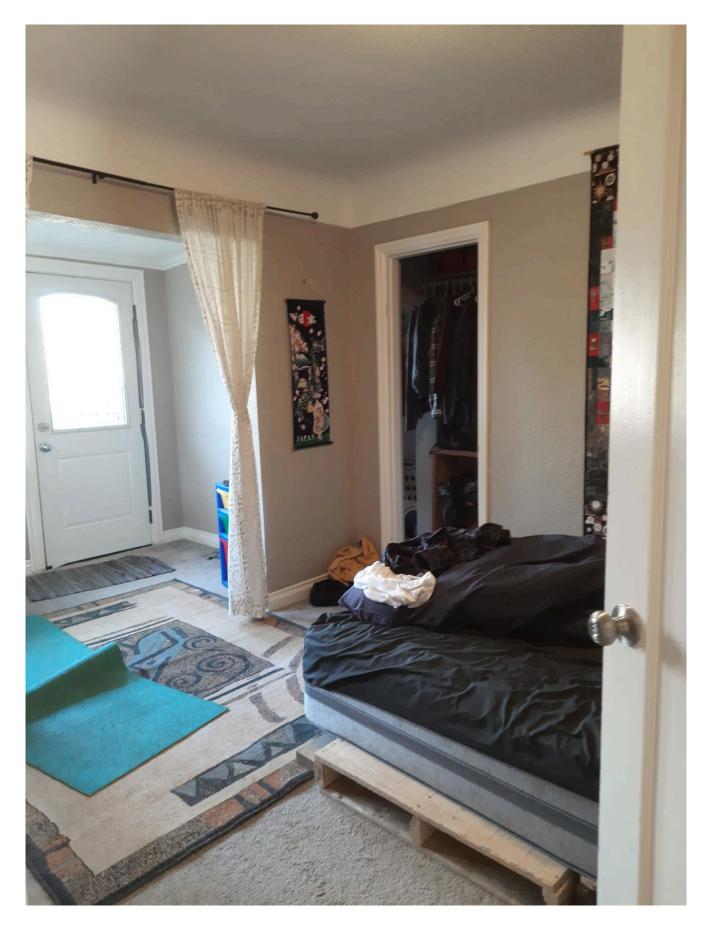

## **Features**

This great little bungalow is exceptionally well structured! This home's charm is in the cove ceilings and hardwood floors. The newer windows, kitchen and roof complete this move-in-ready building. Additionally, the water radiant heat system gives this little starter home / cottage an efficient and clean heat source. Call your local office today to view this charmer...it won't be around long!

Windows Thermal/Double Pane

Floors Hardwood

Roof Asphalt Shingle

**Exterior Stucco** 

Heat Type Radiant/Boiler

Home Gallery

See the listing online at <a href="https://www.nickelbros.com/residential/homes/kings-bungalow/">https://www.nickelbros.com/residential/homes/kings-bungalow/</a>.