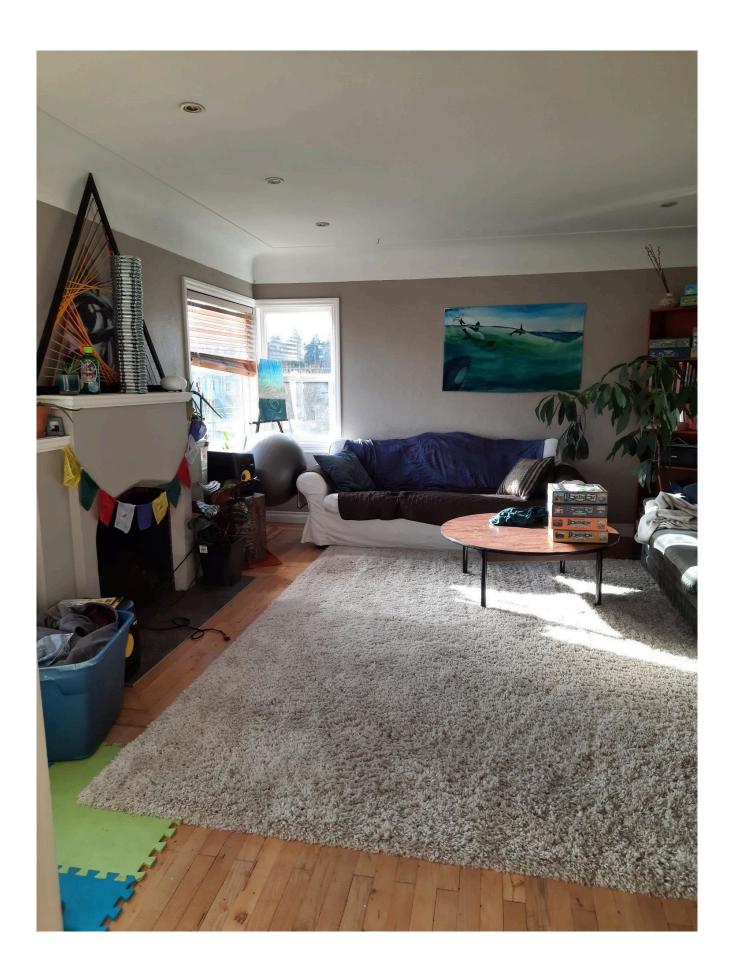

## **Features**

This great little bungalow is exceptionally well structured! This home's charm is in the cove ceilings and hardwood floors. The newer windows, kitchen and roof complete this move-in-ready building. Additionally, the water radiant heat system gives this little starter home / cottage an efficient and clean heat source. Call your local office today to view this charmer...it won't be around long!

Windows Thermal/Double Pane

Floors Hardwood

Roof Asphalt Shingle

**Exterior Stucco** 

Heat Type Radiant/Boiler

Home Gallery

See the listing online at <a href="https://www.nickelbros.com/residential/homes/kings-bungalow/">https://www.nickelbros.com/residential/homes/kings-bungalow/</a>.