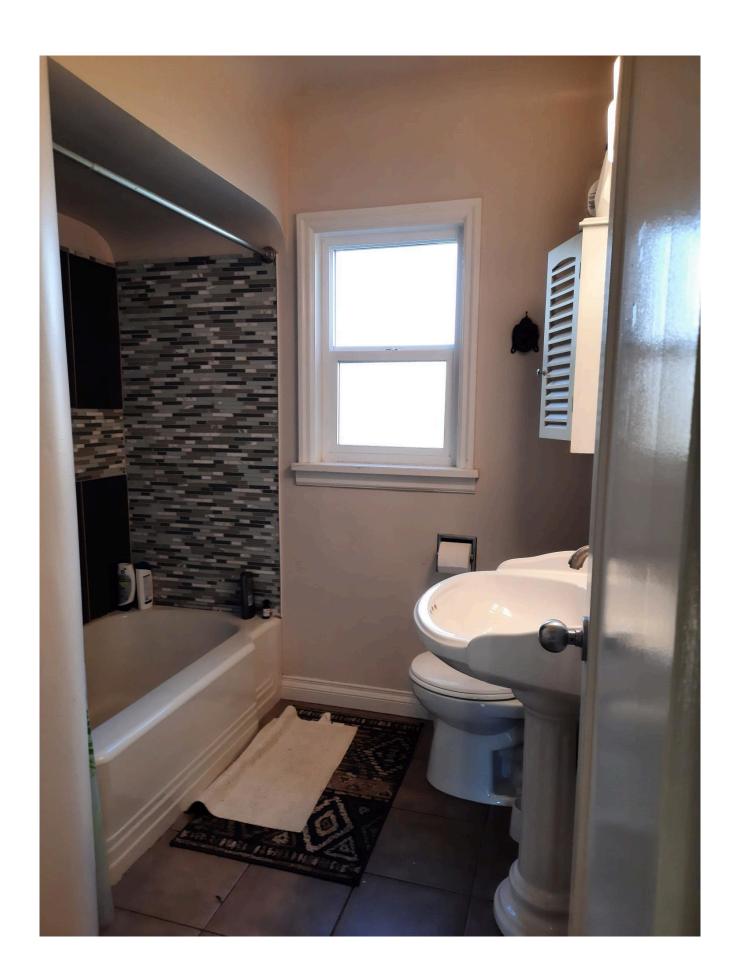

## **Features**

This great little bungalow is exceptionally well structured! This home's charm is in the cove ceilings and hardwood floors. The newer windows, kitchen and roof complete this move-in-ready building. Additionally, the water radiant heat system gives this little starter home / cottage an efficient and clean heat source. Call your local office today to view this charmer...it won't be around long!

Windows Thermal/Double Pane

Floors Hardwood

Roof Asphalt Shingle

**Exterior Stucco** 

Heat Type Radiant/Boiler

Home Gallery

See the listing online at <a href="https://www.nickelbros.com/residential/homes/kings-bungalow/">https://www.nickelbros.com/residential/homes/kings-bungalow/</a>.