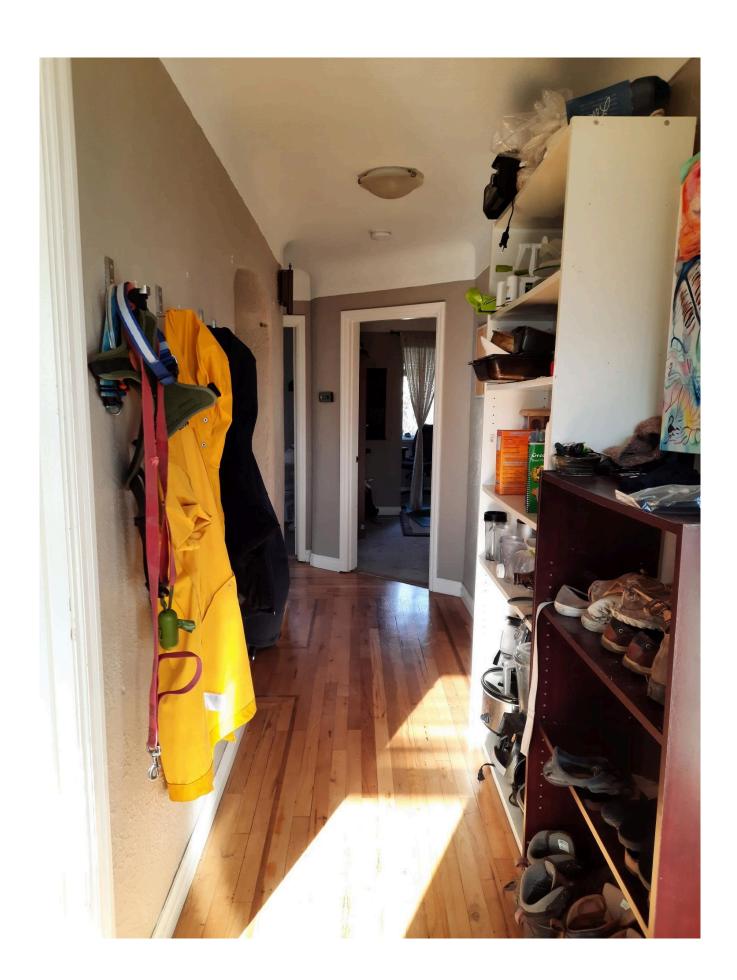

## **Features**

This great little bungalow is exceptionally well structured! This home's charm is in the cove ceilings and hardwood floors. The newer windows, kitchen and roof complete this move-in-ready building. Additionally, the water radiant heat system gives this little starter home / cottage an efficient and clean heat source. Call your local office today to view this charmer...it won't be around long!

Windows Thermal/Double Pane

Floors Hardwood

Roof Asphalt Shingle

**Exterior Stucco** 

Heat Type Radiant/Boiler

Home Gallery

See the listing online at <a href="https://www.nickelbros.com/residential/homes/kings-bungalow/">https://www.nickelbros.com/residential/homes/kings-bungalow/</a>.