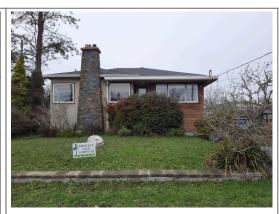

## KINGS BUNGALOW

| Reference #:           | 02-21-1970                        |  |  |  |
|------------------------|-----------------------------------|--|--|--|
| Price:                 | \$107,900 CAD                     |  |  |  |
| Location:              | South Island, British<br>Columbia |  |  |  |
| Local Office:          | Vancouver Island                  |  |  |  |
| Home Style:            | Bungalow                          |  |  |  |
| <b>Square Footage:</b> | 972 sqft                          |  |  |  |
| Dimensions:            | 30′ x 32′6″                       |  |  |  |
| Bed(s):                | 2                                 |  |  |  |
| Bath(s):               | 1                                 |  |  |  |
| Window:                | Thermal/Double Pane               |  |  |  |
| Heat:                  | Radiant/Boiler                    |  |  |  |
| Floor:                 | Hardwood                          |  |  |  |
| Roof:                  | Asphalt Shingle                   |  |  |  |

## **Features**

This great little bungalow is exceptionally well structured! This home's charm is in the cove ceilings and hardwood floors. The newer windows, kitchen and roof complete this move-in-ready building. Additionally, the water radiant heat system gives this little starter home / cottage an efficient and clean heat source. Call your local office today to view this charmer...it won't be around long!

Windows Thermal/Double Pane

Floors Hardwood

Roof Asphalt Shingle

**Exterior Stucco** 

Heat Type Radiant/Boiler

Home Gallery

See the listing online at <a href="https://www.nickelbros.com/residential/homes/kings-bungalow/">https://www.nickelbros.com/residential/homes/kings-bungalow/</a>.