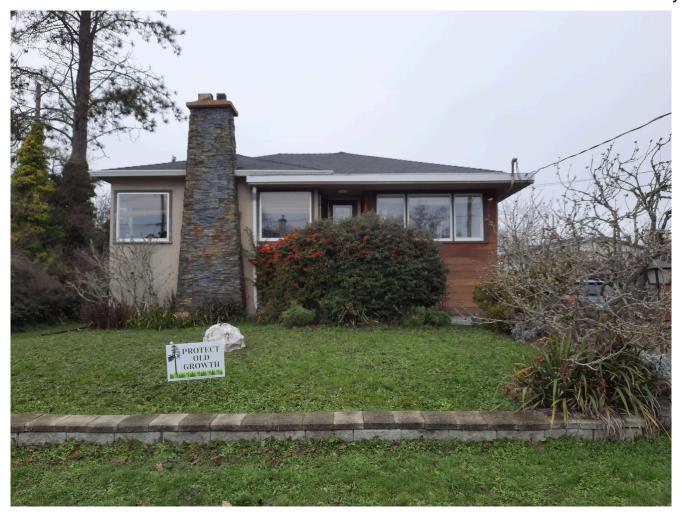

## KINGS BUNGALOW

| Reference #:           | 02-21-1970                        |  |  |  |
|------------------------|-----------------------------------|--|--|--|
| Price:                 | \$107,900 CAD                     |  |  |  |
| Location:              | South Island, British<br>Columbia |  |  |  |
| Local Office:          | Vancouver Island                  |  |  |  |
| Home Style:            | Bungalow                          |  |  |  |
| <b>Square Footage:</b> | 972 sqft                          |  |  |  |
| Dimensions:            | 30′ x 32′6″                       |  |  |  |
| Bed(s):                | 2                                 |  |  |  |
| Bath(s):               | 1                                 |  |  |  |
| Window:                | Thermal/Double Pane               |  |  |  |
| Heat:                  | Radiant/Boiler                    |  |  |  |
| Floor:                 | Hardwood                          |  |  |  |
| Roof:                  | Asphalt Shingle                   |  |  |  |

## **Features**

This great little bungalow is exceptionally well structured! This home's charm is in the cove ceilings and hardwood floors. The newer windows, kitchen and roof complete this move-in-ready building. Additionally, the water radiant heat system gives this little starter home / cottage an efficient and clean heat source. Call your local office today to view this charmer...it won't be around long!

Windows Thermal/Double Pane

Floors Hardwood

Roof Asphalt Shingle

**Exterior Stucco** 

Heat Type Radiant/Boiler

Home Gallery

See the listing online at <a href="https://www.nickelbros.com/residential/homes/kings-bungalow/">https://www.nickelbros.com/residential/homes/kings-bungalow/</a>.