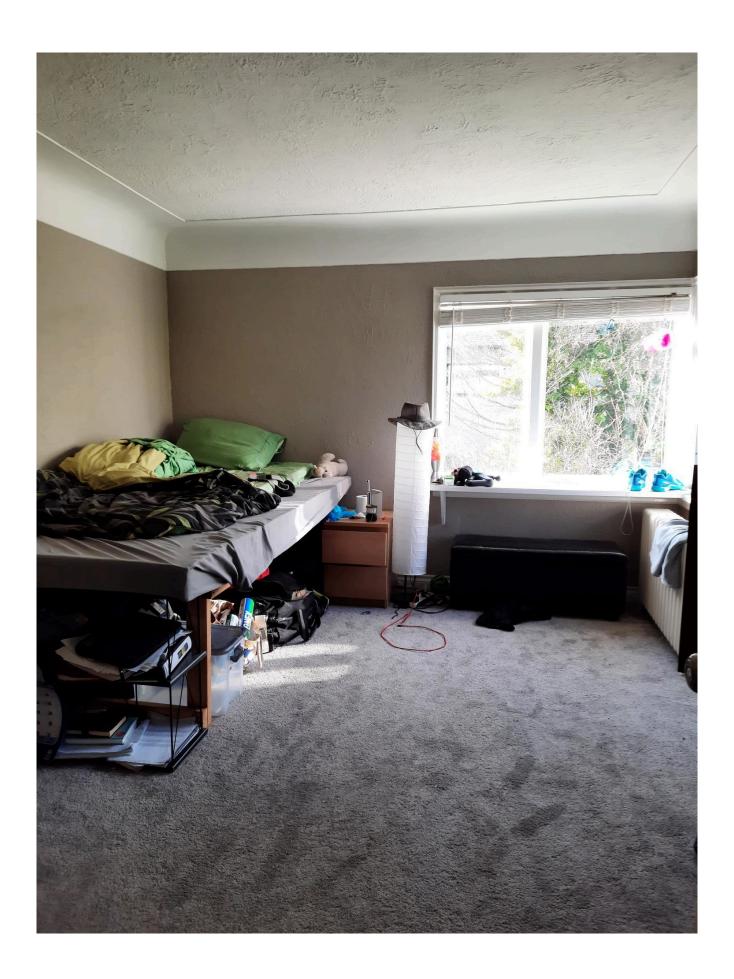

## **Features**

This great little bungalow is exceptionally well structured! This home's charm is in the cove ceilings and hardwood floors. The newer windows, kitchen and roof complete this move-in-ready building. Additionally, the water radiant heat system gives this little starter home / cottage an efficient and clean heat source. Call your local office today to view this charmer...it won't be around long!

Windows Thermal/Double Pane

Floors Hardwood

Roof Asphalt Shingle

**Exterior Stucco** 

Heat Type Radiant/Boiler

Home Gallery

See the listing online at <a href="https://www.nickelbros.com/residential/homes/kings-bungalow/">https://www.nickelbros.com/residential/homes/kings-bungalow/</a>.