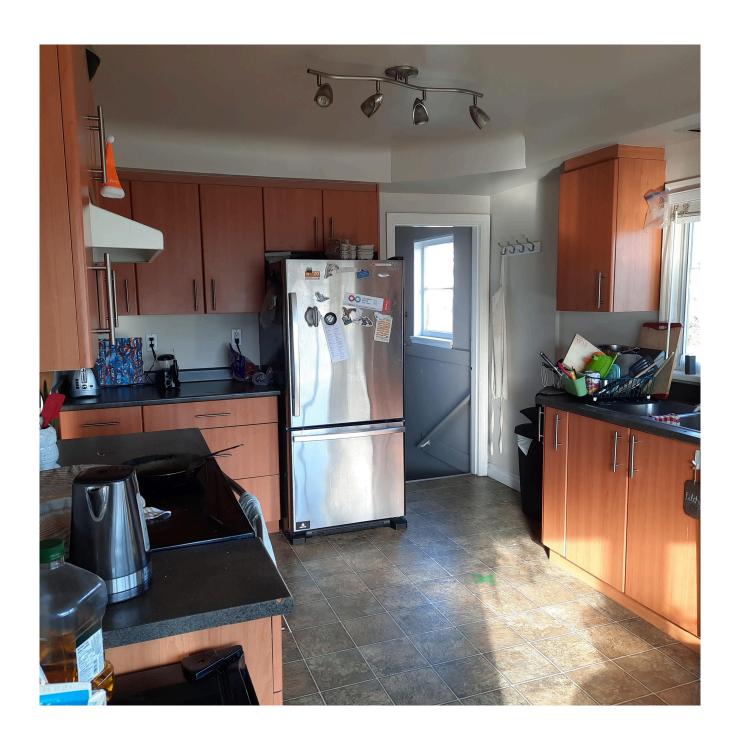

## **Features**

This great little bungalow is exceptionally well structured! This home's charm is in the cove ceilings and hardwood floors. The newer windows, kitchen and roof complete this move-in-ready building. Additionally, the water radiant heat system gives this little starter home / cottage an efficient and clean heat source. Call your local office today to view this charmer...it won't be around long!

Windows Thermal/Double Pane

Floors Hardwood

Roof Asphalt Shingle

**Exterior Stucco** 

Heat Type Radiant/Boiler

Home Gallery

See the listing online at <a href="https://www.nickelbros.com/residential/homes/kings-bungalow/">https://www.nickelbros.com/residential/homes/kings-bungalow/</a>.