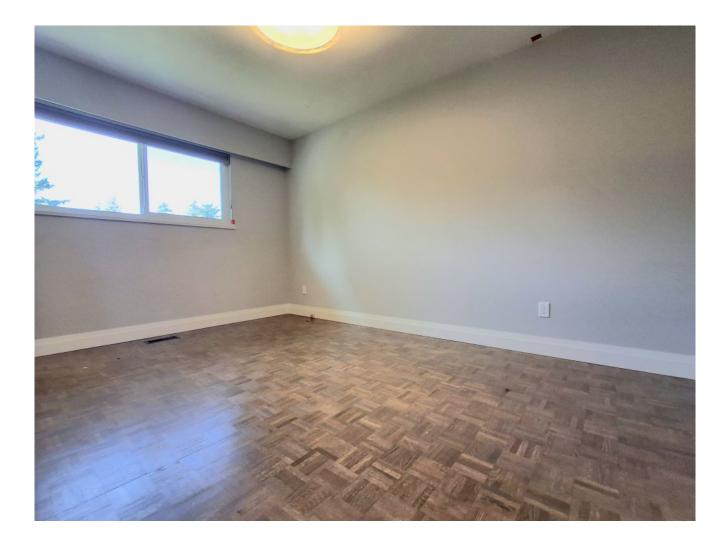

A full clean bathroom and ensuite off the master bedroom serve this inviting home. A hint of retro flair is added by what appears to be engineered parquet flooring in the bedrooms, balancing the ambience of this modernized jewel!