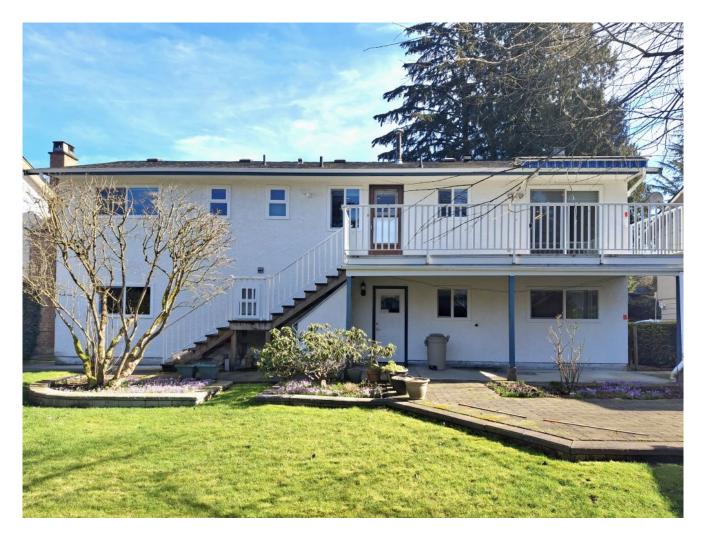

## Features

At last, a great renovated home under 30ft wide at the roof! A dream house to move to a limited access lot! This super clean home was pampered by a long-time owner who would be so glad to know her home is repurposed.

From the front foyer, you will be coaxed into the bright living room with a large picture window, through to the dining room that provides a sliding door to the patio. The wide open and light-filled rooms are perfect for entertaining family and friends!