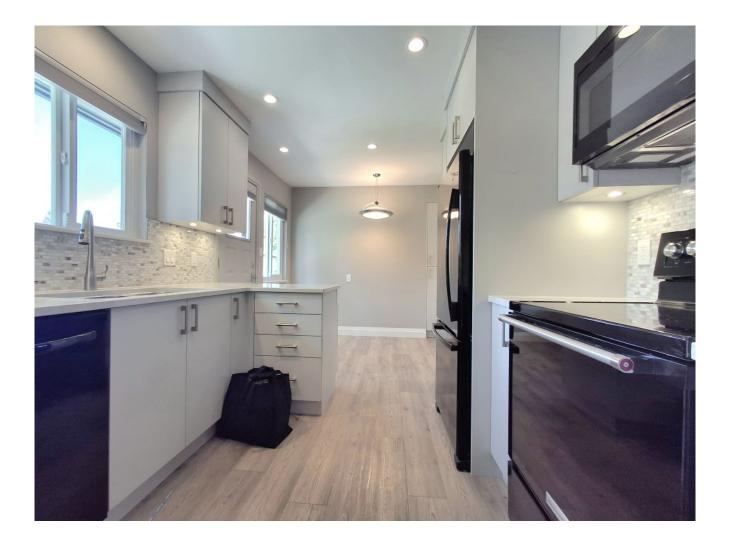

The Corian type countertops and crown cabinets, complete with matching tile backsplashes, make a super usable, yet stylish kitchen.

The color scheme is calm and minimalist with light grays, beige and hints of white and browns on walls and floors, allowing any accent colour to be introduced adding some personal touch.