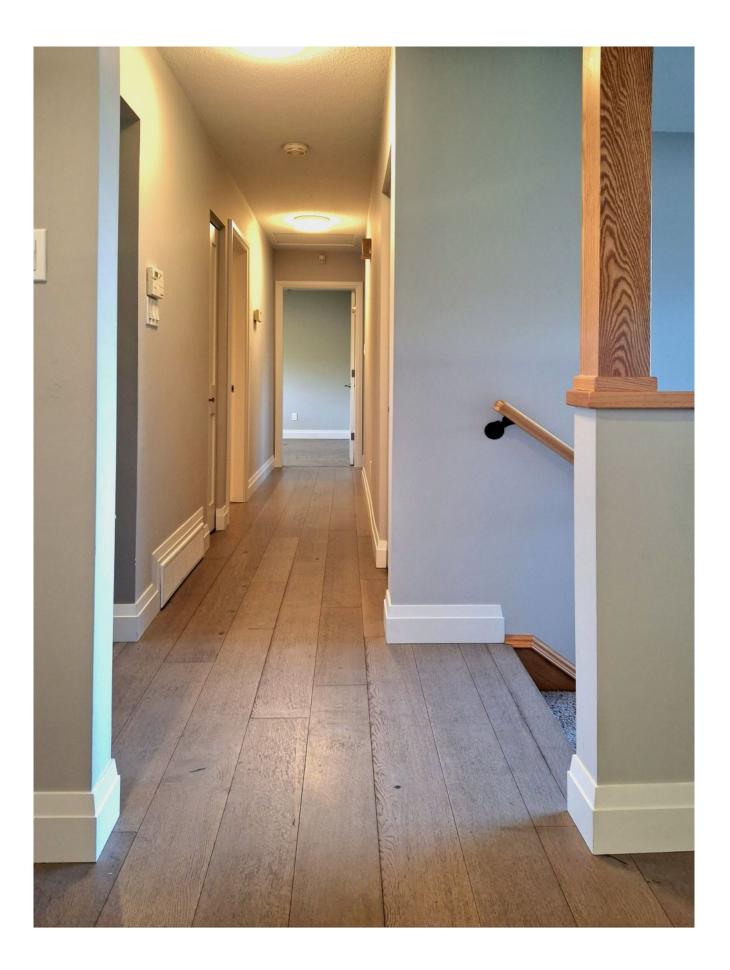

From the front foyer, you will be coaxed into the bright living room with a large picture window, through to the dining room that provides a sliding door to the patio. The wide open and light-filled rooms are perfect for entertaining family and friends!