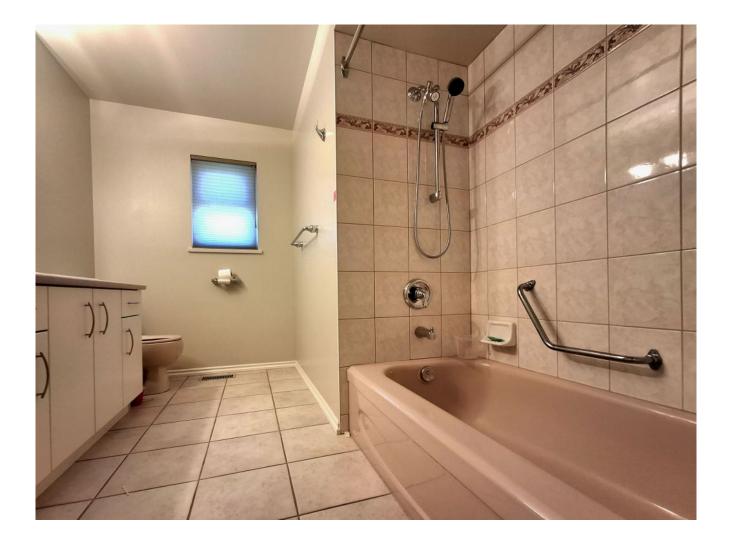

A full clean bathroom and ensuite off the master bedroom serve this inviting home. A hint of retro flair is added by what appears to be engineered parquet flooring in the bedrooms, balancing the ambience of this modernized jewel!