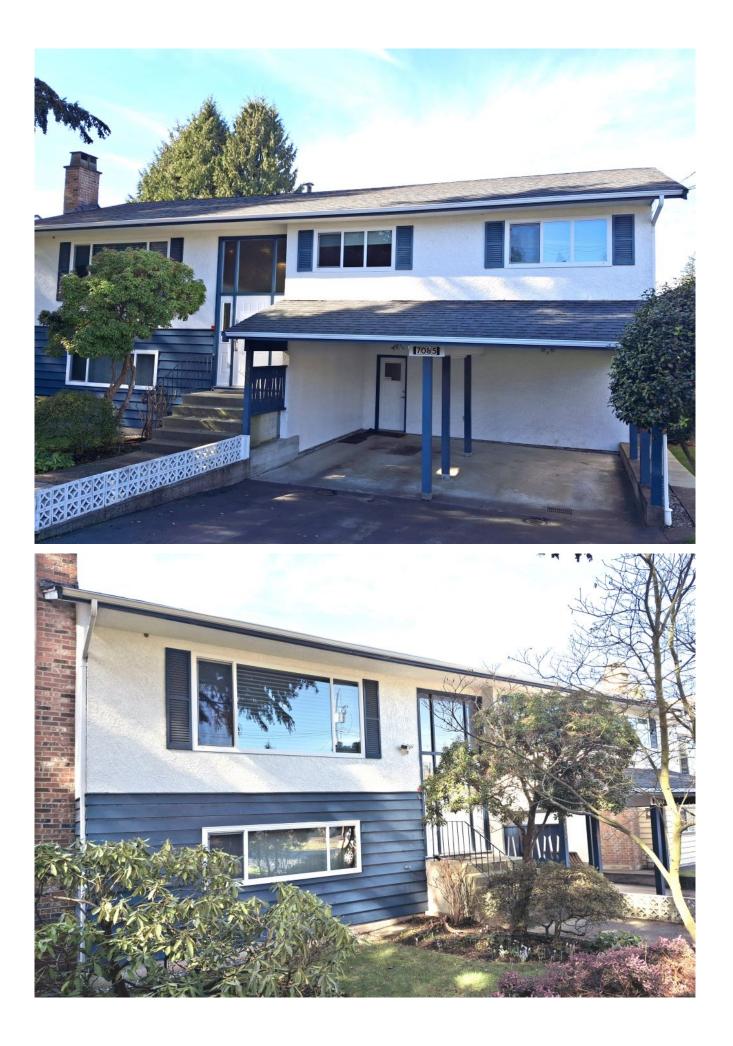

## NARROW DELTA DREAM

| Reference #:    | 01-21-7085                         |
|-----------------|------------------------------------|
| Price:          | \$118,000 CAD                      |
| Location:       | Fraser Valley, British<br>Columbia |
| Local Office:   | Greater Vancouver                  |
| Home Style:     | Bungalow                           |
| Square Footage: | 1,190 sqft                         |
| Dimensions:     | 25'7″ X 48'7″                      |
| Bed(s):         | 3                                  |
| Bath(s):        | 2                                  |
| Window:         | Thermal Vinyl                      |
| Heat:           | Forced Air Gas                     |
| Floor:          | Hardwood; Laminate; Tile           |
| Roof:           | Asphalt Shingle                    |

## Features

At last, a great renovated home under 30ft wide at the roof! A dream house to move to a limited access lot! This super clean home was pampered by a long-time owner who would be so glad to know her home is repurposed.