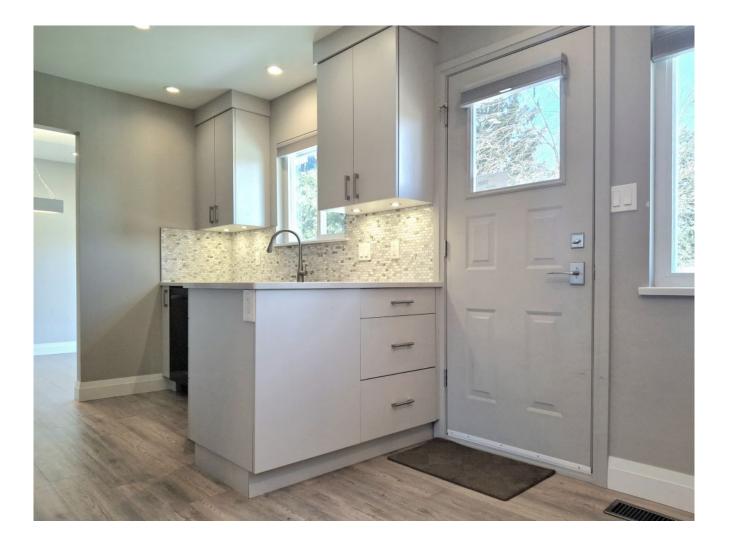

The Corian type countertops and crown cabinets, complete with matching tile backsplashes, make a super usable, yet stylish kitchen.

The color scheme is calm and minimalist with light grays, beige and hints of white and browns on walls and floors, allowing any accent colour to be introduced adding some personal touch.