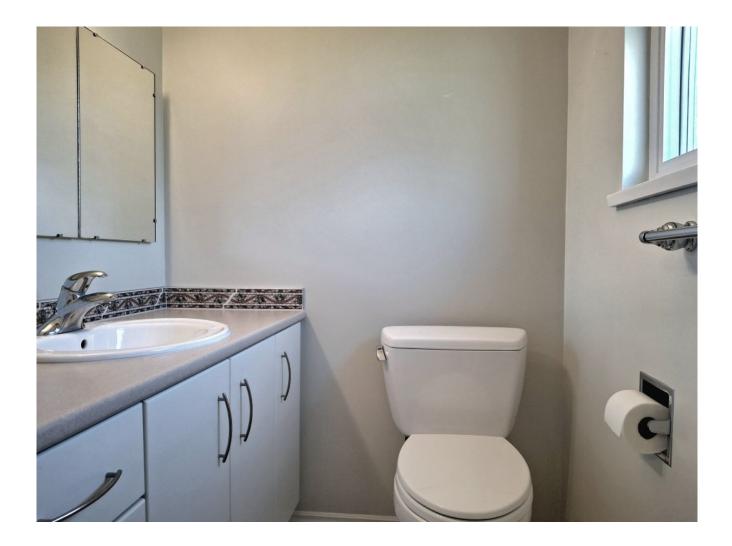

A full clean bathroom and ensuite off the master bedroom serve this inviting home. A hint of retro flair is added by what appears to be engineered parquet flooring in the bedrooms, balancing the ambience of this modernized jewel!