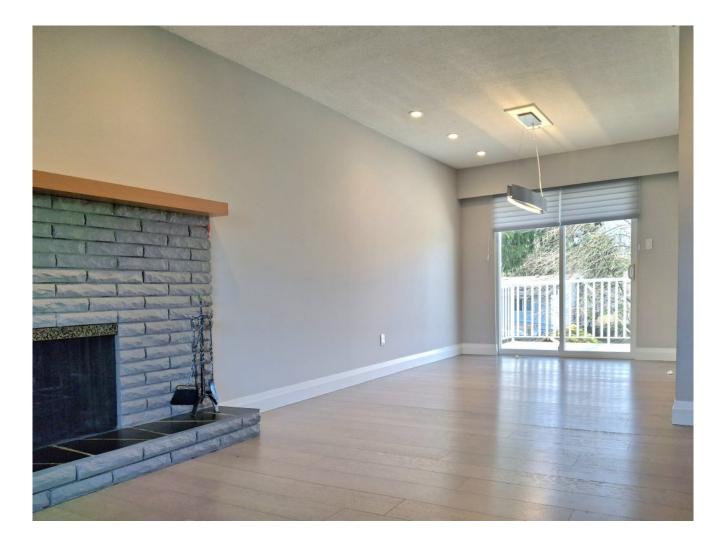

From the front foyer, you will be coaxed into the bright living room with a large picture window, through to the dining room that provides a sliding door to the patio. The wide open and light-filled rooms are perfect for entertaining family and friends!