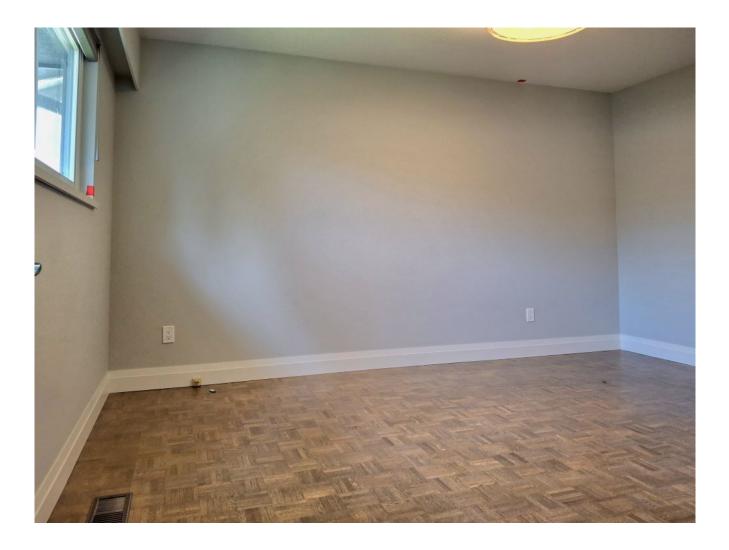

A full clean bathroom and ensuite off the master bedroom serve this inviting home. A hint of retro flair is added by what appears to be engineered parquet flooring in the bedrooms, balancing the ambience of this modernized jewel!