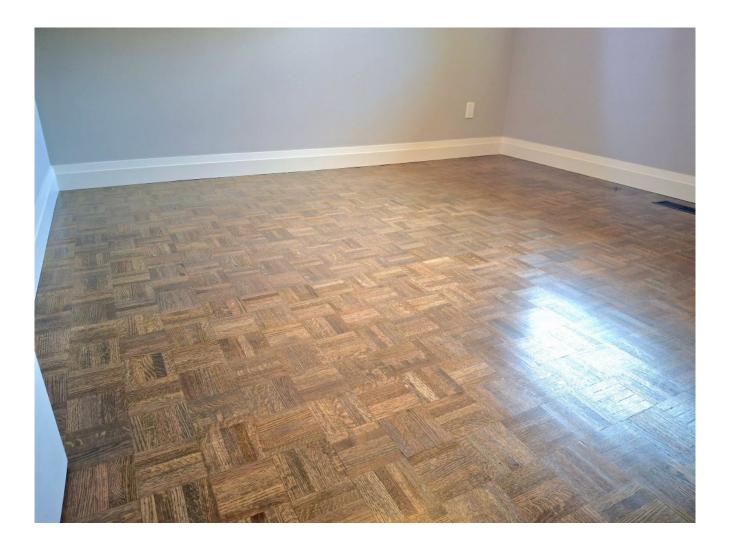

A full clean bathroom and ensuite off the master bedroom serve this inviting home. A hint of retro flair is added by what appears to be engineered parquet flooring in the bedrooms, balancing the ambience of this modernized jewel!