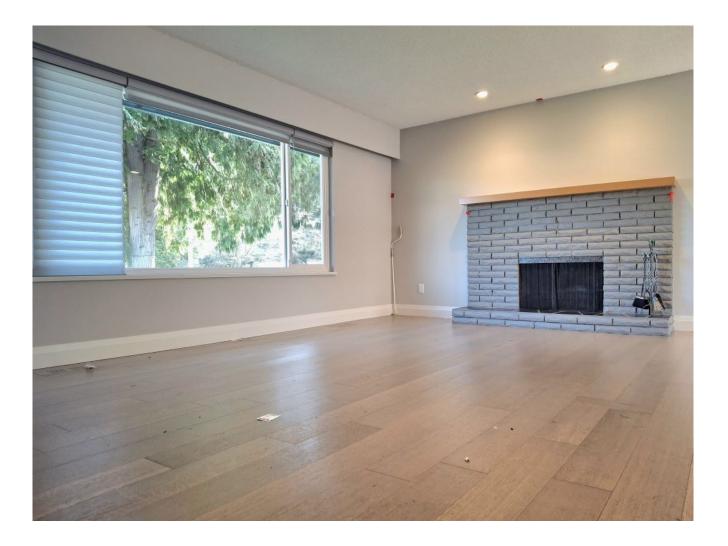

From the front foyer, you will be coaxed into the bright living room with a large picture window, through to the dining room that provides a sliding door to the patio. The wide open and light-filled rooms are perfect for entertaining family and friends!