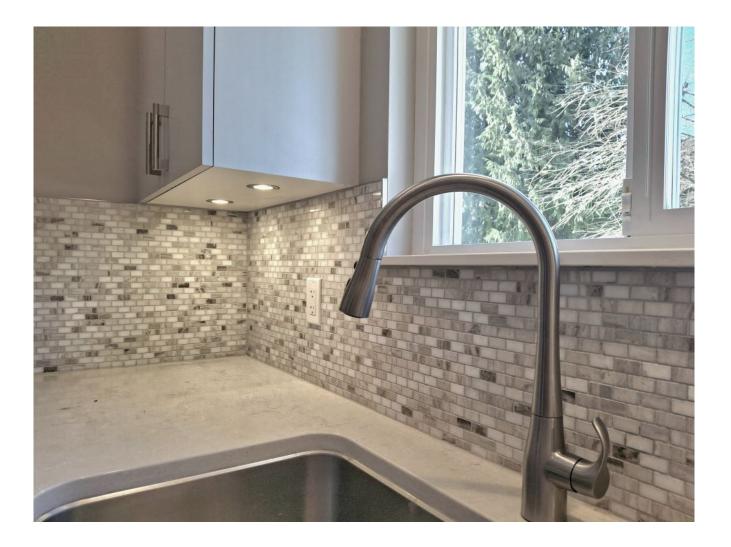

The Corian type countertops and crown cabinets, complete with matching tile backsplashes, make a super usable, yet stylish kitchen.

The color scheme is calm and minimalist with light grays, beige and hints of white and browns on walls and floors, allowing any accent colour to be introduced adding some personal touch.