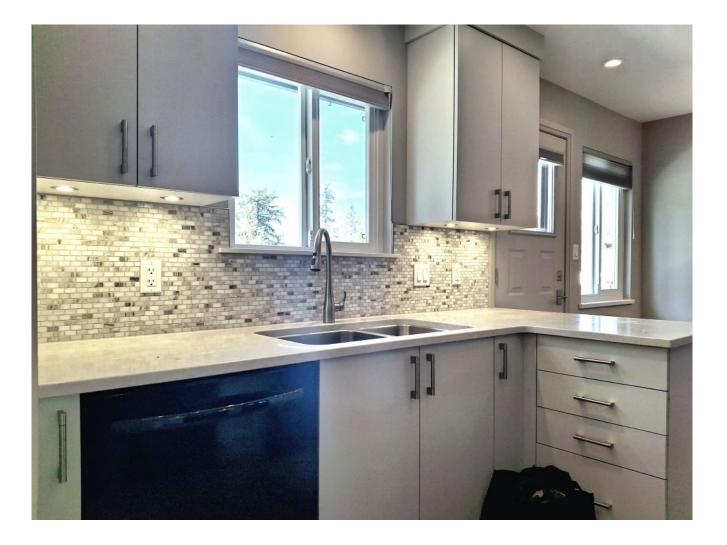

The Corian type countertops and crown cabinets, complete with matching tile backsplashes, make a super usable, yet stylish kitchen.

The color scheme is calm and minimalist with light grays, beige and hints of white and browns on walls and floors, allowing any accent colour to be introduced adding some personal touch.