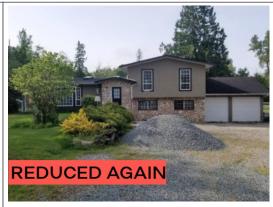

## **OPEN-PLAN SPLIT LEVEL**

| 01-21-21980            |  |  |  |  |  |
|------------------------|--|--|--|--|--|
| \$69,000 CAD           |  |  |  |  |  |
| Fraser Valley, British |  |  |  |  |  |
| Columbia               |  |  |  |  |  |
| Port Coquitlam         |  |  |  |  |  |
| Bungalow               |  |  |  |  |  |
| 1,560 sqft             |  |  |  |  |  |
| Single Story           |  |  |  |  |  |
| 28′ x 56′              |  |  |  |  |  |
| 2                      |  |  |  |  |  |
| 2                      |  |  |  |  |  |
| Thermal/Double Pane    |  |  |  |  |  |
| Electric Heat          |  |  |  |  |  |
| Hardwood; Laminate     |  |  |  |  |  |
| Asphalt Shingle        |  |  |  |  |  |
|                        |  |  |  |  |  |

## **Features**

This beautiful home is best for a contractor to take on, as she was sold, but never taken to the buyer's lot, and instead remained in storage for about two years. Contact us for recent video update.

Welcome to this home with a stylish and unique layout! Classic kitchen cabinetry, hardwood floors, oversize windows and a cozy fireplace define the large open-plan living area.

Four steps up lead to two roomy bedrooms and a spa-like bathroom boasting a barely-used oversize soaker tub. The oversized master bedroom may possibly be