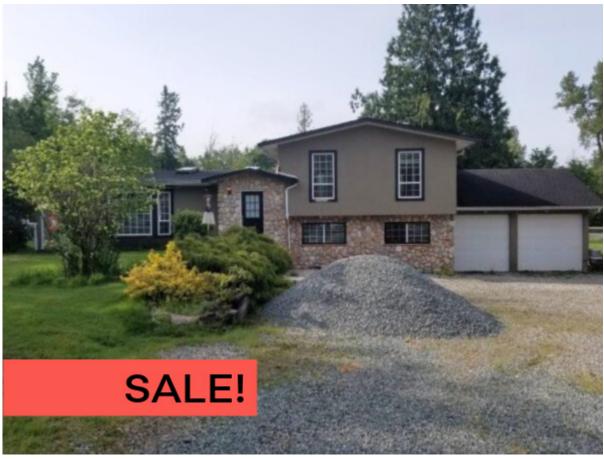

## **OPEN-PLAN SPLIT LEVEL**

| 01-21-21980            |  |  |  |  |  |
|------------------------|--|--|--|--|--|
| \$69,000 CAD           |  |  |  |  |  |
| Fraser Valley, British |  |  |  |  |  |
| Columbia               |  |  |  |  |  |
| Port Coquitlam         |  |  |  |  |  |
| Bungalow               |  |  |  |  |  |
| 1,560 sqft             |  |  |  |  |  |
| Single Story           |  |  |  |  |  |
| 28′ x 56′              |  |  |  |  |  |
| 2                      |  |  |  |  |  |
| 2                      |  |  |  |  |  |
| Thermal/Double Pane    |  |  |  |  |  |
| Electric Heat          |  |  |  |  |  |
| Hardwood; Laminate     |  |  |  |  |  |
| Asphalt Shingle        |  |  |  |  |  |
|                        |  |  |  |  |  |

Welcome to this home with a stylish and unique layout! Classic kitchen cabinetry, hardwood floors, oversize windows and a cozy fireplace define the large open-plan living area.

Four steps up lead to two roomy bedrooms and a spa-like bathroom boasting a barely-used oversize soaker tub. The oversized master bedroom may possibly be

split to create a 3rd bedroom.

Various configurations for a basement/crawlspace may be possible with this one, depending on your lot topography and preference.

Call your local office to arrange to save this beautiful home!