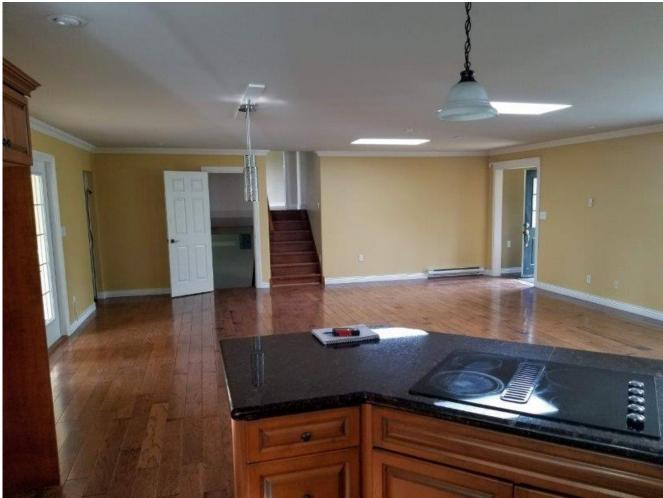

Welcome to this home with a stylish and unique layout! Classic kitchen cabinetry, hardwood floors, oversize windows and a cozy fireplace define the large open-plan living area.

Four steps up lead to two roomy bedrooms and a spa-like bathroom boasting a barely-used oversize soaker tub. The oversized master bedroom may possibly be

split to create a 3rd bedroom.

Various configurations for a basement/crawlspace may be possible with this one, depending on your lot topography and preference.

Call your local office to arrange to save this beautiful home!