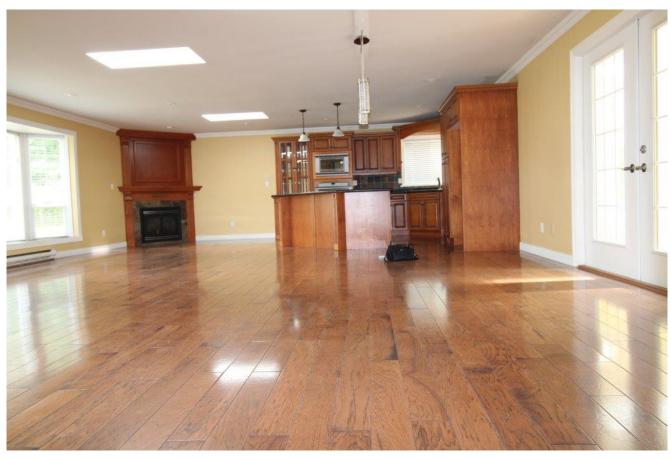

Welcome to this home with a stylish and unique layout! Classic kitchen cabinetry, hardwood floors, oversize windows and a cozy fireplace define the large open-plan living area.

Four steps up lead to two roomy bedrooms and a spa-like bathroom boasting a barely-used oversize soaker tub. The oversized master bedroom may possibly be