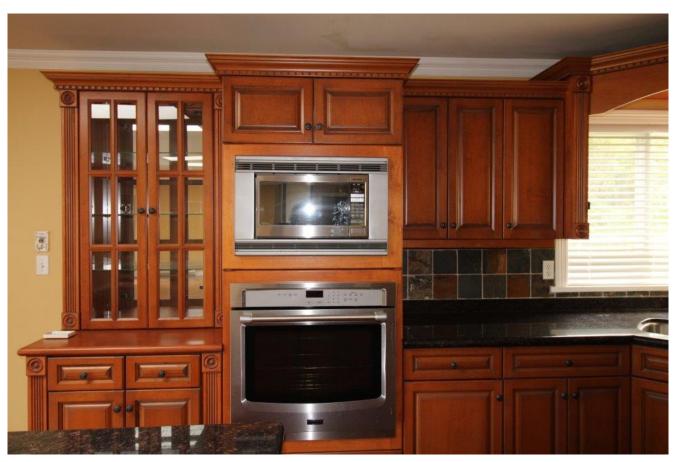

Welcome to this home with a stylish and unique layout! Classic kitchen cabinetry, hardwood floors, oversize windows and a cozy fireplace define the large open-plan living area.

Four steps up lead to two roomy bedrooms and a spa-like bathroom boasting a barely-used oversize soaker tub. The oversized master bedroom may possibly be