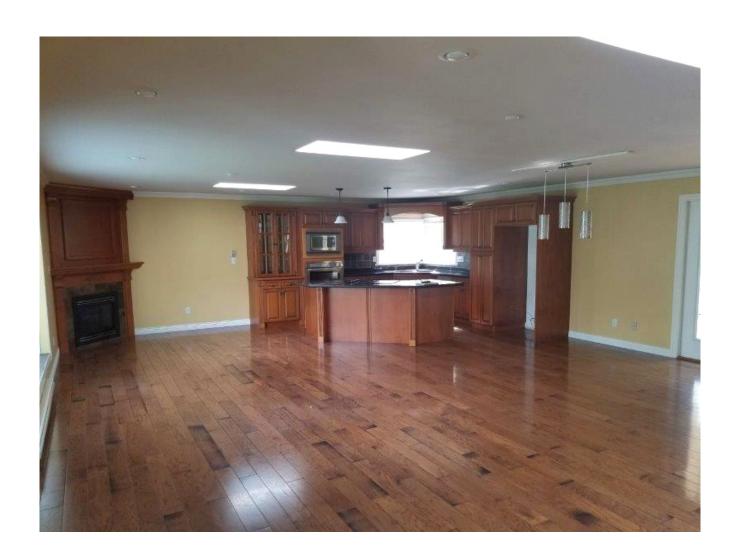

Welcome to this home with a stylish and unique layout! Classic kitchen cabinetry, hardwood floors, oversize windows and a cozy fireplace define the large open-plan living area.

Four steps up lead to two roomy bedrooms and a spa-like bathroom boasting a barely-used oversize soaker tub. The oversized master bedroom may possibly be