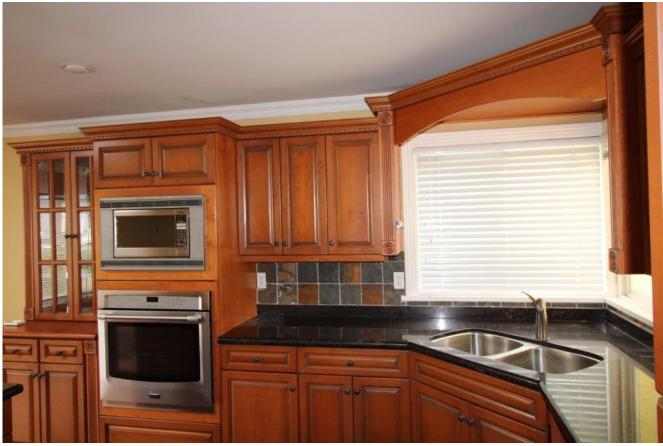

Welcome to this home with a stylish and unique layout! Classic kitchen cabinetry, hardwood floors, oversize windows and a cozy fireplace define the large open-plan living area.

Four steps up lead to two roomy bedrooms and a spa-like bathroom boasting a barely-used oversize soaker tub. The oversized master bedroom may possibly be