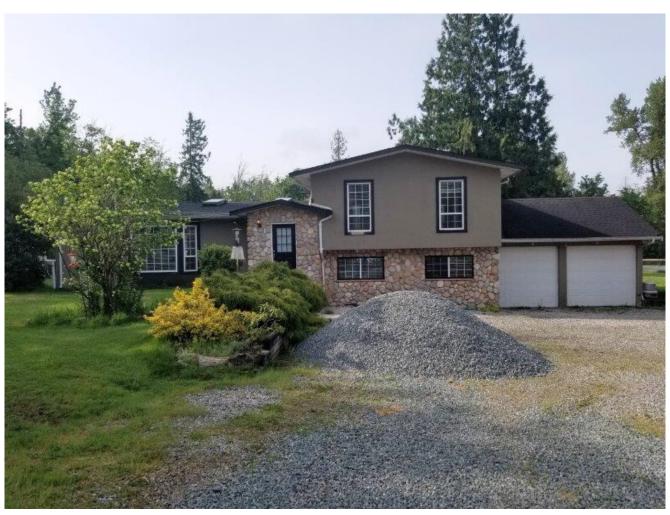

## **OPEN-PLAN SPLIT LEVEL**

| 01-21-21980            |  |  |  |  |  |
|------------------------|--|--|--|--|--|
| \$69,000 CAD           |  |  |  |  |  |
| Fraser Valley, British |  |  |  |  |  |
| Columbia               |  |  |  |  |  |
| Port Coquitlam         |  |  |  |  |  |
| Bungalow               |  |  |  |  |  |
| 1,560 sqft             |  |  |  |  |  |
| Single Story           |  |  |  |  |  |
| 28′ x 56′              |  |  |  |  |  |
| 2                      |  |  |  |  |  |
| 2                      |  |  |  |  |  |
| Thermal/Double Pane    |  |  |  |  |  |
| Electric Heat          |  |  |  |  |  |
| Hardwood; Laminate     |  |  |  |  |  |
| Asphalt Shingle        |  |  |  |  |  |
|                        |  |  |  |  |  |

## **Features**

This beautiful home is best for a contractor to take on, as she was sold, but never taken to the buyer's lot, and instead remained in storage for about two years. Contact us for recent video update.

Welcome to this home with a stylish and unique layout! Classic kitchen cabinetry, hardwood floors, oversize windows and a cozy fireplace define the large open-plan living area.

Four steps up lead to two roomy bedrooms and a spa-like bathroom boasting a barely-used oversize soaker tub. The oversized master bedroom may possibly be