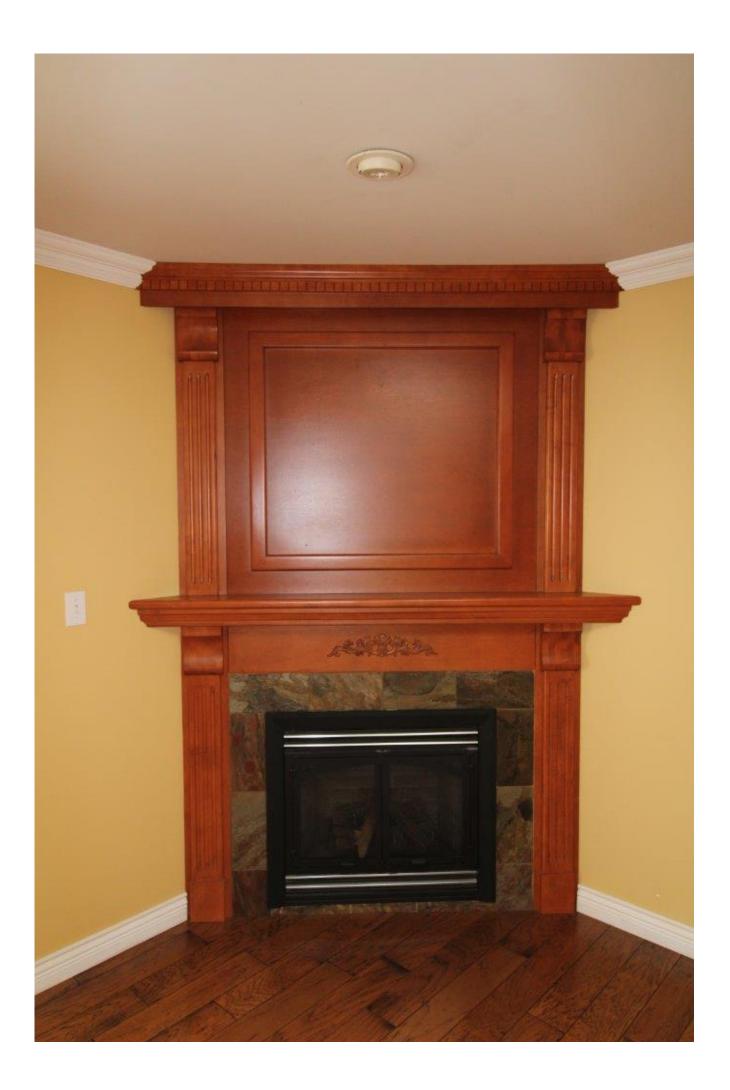

Welcome to this home with a stylish and unique layout! Classic kitchen cabinetry, hardwood floors, oversize windows and a cozy fireplace define the large open-plan living area.

Four steps up lead to two roomy bedrooms and a spa-like bathroom boasting a barely-used oversize soaker tub. The oversized master bedroom may possibly be