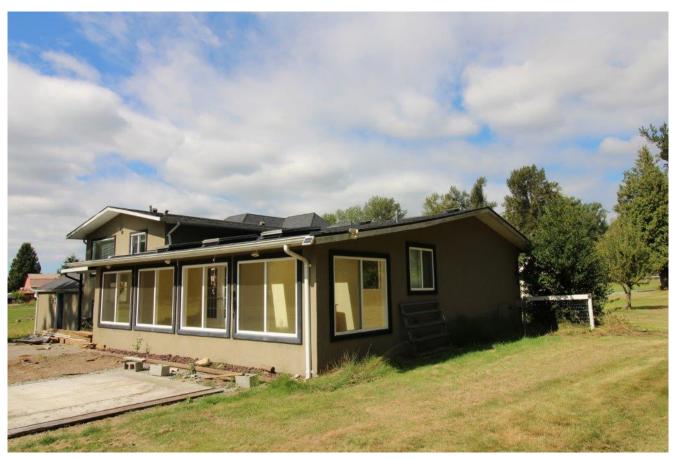

## **OPEN-PLAN SPLIT LEVEL**

| 01-21-21980            |  |  |  |  |  |
|------------------------|--|--|--|--|--|
| \$69,000 CAD           |  |  |  |  |  |
| Fraser Valley, British |  |  |  |  |  |
| Columbia               |  |  |  |  |  |
| Port Coquitlam         |  |  |  |  |  |
| Bungalow               |  |  |  |  |  |
| 1,560 sqft             |  |  |  |  |  |
| Single Story           |  |  |  |  |  |
| 28′ x 56′              |  |  |  |  |  |
| 2                      |  |  |  |  |  |
| 2                      |  |  |  |  |  |
| Thermal/Double Pane    |  |  |  |  |  |
| Electric Heat          |  |  |  |  |  |
| Hardwood; Laminate     |  |  |  |  |  |
| Asphalt Shingle        |  |  |  |  |  |
|                        |  |  |  |  |  |

Bathrooms 2

Windows Thermal/Double Pane

Floors Hardwood; Laminate

**Roof Asphalt Shingle** 

**Exterior Stucco** 

Heat Type Electric Heat

Home Gallery

See the listing online <a href="https://www.nickelbros.com/residential/homes/refined-langley-split-level/">https://www.nickelbros.com/residential/homes/refined-langley-split-level/</a>.