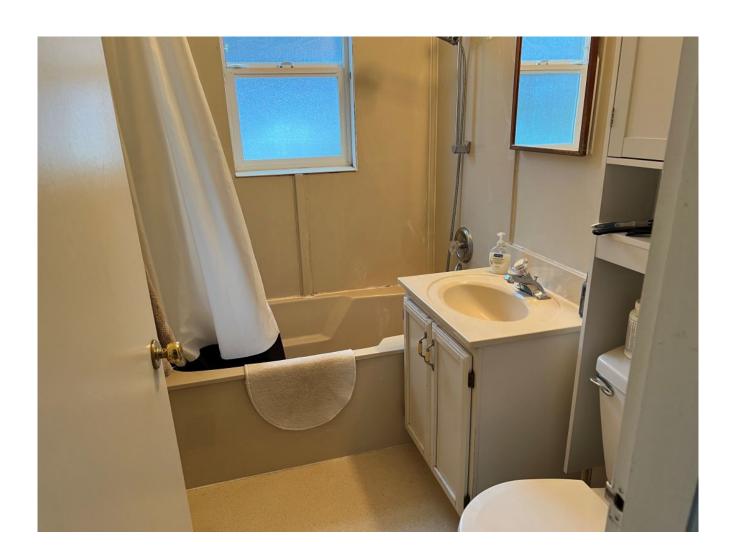

## **CAMPBELL CLASSIC**

| Reference #:           | 02-21-517                         |
|------------------------|-----------------------------------|
| Price:                 | \$79,000 CAD                      |
| Location:              | North Island, British<br>Columbia |
| Local Office:          | Vancouver Island                  |
| Home Style:            | Bungalow                          |
| <b>Square Footage:</b> | 732 sqft                          |
| Dimensions:            | 23′ X 33′                         |
| Bed(s):                | 2                                 |
| Bath(s):               | 1                                 |
| Window:                | Thermal Vinyl                     |
| Heat:                  | Forced Air; Electric Heat         |
| Floor:                 | Linoleum; Carpet                  |
| Roof:                  | Asphalt Shingle                   |

Windows Thermal Vinyl

Floors Linoleum; Carpet

**Roof Asphalt Shingle** 

**Exterior Vinyl** 

Heat Type Forced Air; Electric Heat

Home Gallery