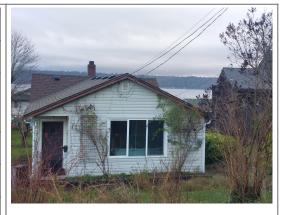

## **CAMPBELL CLASSIC**

| Reference #:           | 02-21-517                         |
|------------------------|-----------------------------------|
| Price:                 | \$79,000 CAD                      |
| Location:              | North Island, British<br>Columbia |
| Local Office:          | Vancouver Island                  |
| Home Style:            | Bungalow                          |
| <b>Square Footage:</b> | 732 sqft                          |
| Dimensions:            | 23′ X 33′                         |
| Bed(s):                | 2                                 |
| Bath(s):               | 1                                 |
| Window:                | Thermal Vinyl                     |
| Heat:                  | Forced Air; Electric Heat         |
| Floor:                 | Linoleum; Carpet                  |
| Roof:                  | Asphalt Shingle                   |

#### ACT FAST TO SAVE THIS HOME FROM THE LANDFILL!

This is the perfect size charming home for a secondary suite on your property. With the potential of rental income you could have this cottage moved, lowered and settle right in and start collecting those rent cheques!

The newer furnace gives this home the cozy feel you'll enjoy in those cold winter months. With a lower roofline and not too wide, this would be a fairly easy mover! Call your local office today and book a showing ASAP!