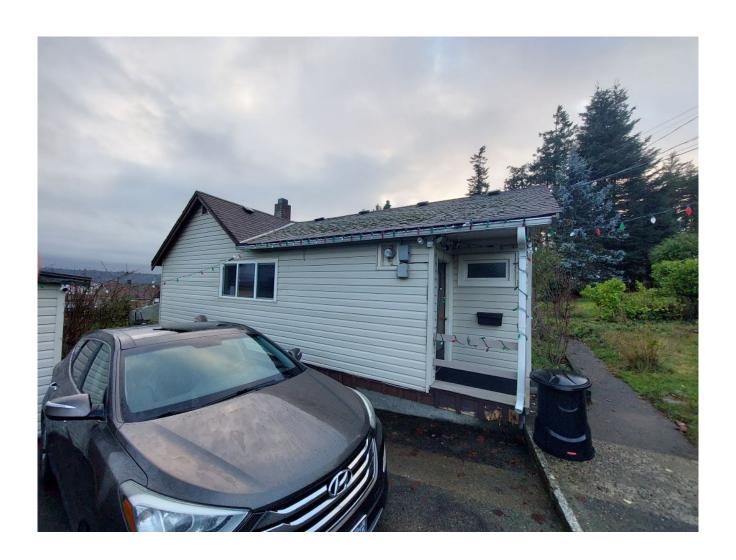

## **CAMPBELL CLASSIC**

| Reference #:           | 02-21-517                         |
|------------------------|-----------------------------------|
| Price:                 | \$79,000 CAD                      |
| Location:              | North Island, British<br>Columbia |
| Local Office:          | Vancouver Island                  |
| Home Style:            | Bungalow                          |
| <b>Square Footage:</b> | 732 sqft                          |
| Dimensions:            | 23′ X 33′                         |
| Bed(s):                | 2                                 |
| Bath(s):               | 1                                 |
| Window:                | Thermal Vinyl                     |
| Heat:                  | Forced Air; Electric Heat         |
| Floor:                 | Linoleum; Carpet                  |
| Roof:                  | Asphalt Shingle                   |

#### ACT FAST TO SAVE THIS HOME FROM THE LANDFILL!

This is the perfect size charming home for a secondary suite on your property. With the potential of rental income you could have this cottage moved, lowered and settle right in and start collecting those rent cheques!

The newer furnace gives this home the cozy feel you'll enjoy in those cold winter months. With a lower roofline and not too wide, this would be a fairly easy mover! Call your local office today and book a showing ASAP!

Windows Thermal Vinyl

Floors Linoleum; Carpet

**Roof Asphalt Shingle** 

**Exterior Vinyl** 

Heat Type Forced Air; Electric Heat

Home Gallery