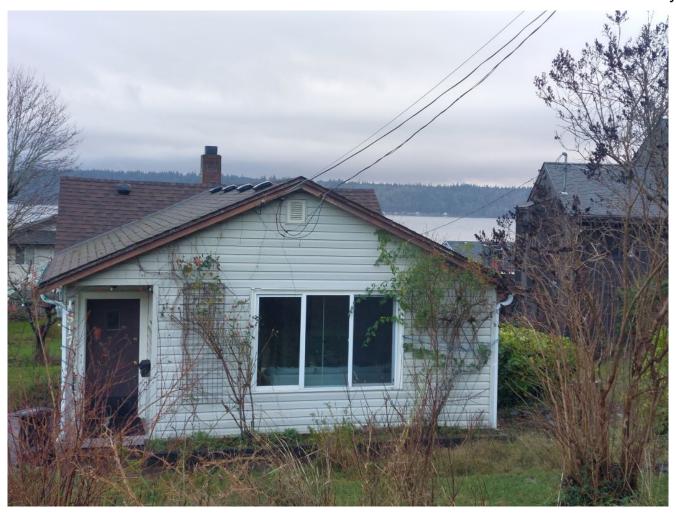

## **CAMPBELL CLASSIC**

| Reference #:           | 02-21-517                         |
|------------------------|-----------------------------------|
| Price:                 | \$79,000 CAD                      |
| Location:              | North Island, British<br>Columbia |
| Local Office:          | Vancouver Island                  |
| Home Style:            | Bungalow                          |
| <b>Square Footage:</b> | 732 sqft                          |
| Dimensions:            | 23′ X 33′                         |
| Bed(s):                | 2                                 |
| Bath(s):               | 1                                 |
| Window:                | Thermal Vinyl                     |
| Heat:                  | Forced Air; Electric Heat         |
| Floor:                 | Linoleum; Carpet                  |
| Roof:                  | Asphalt Shingle                   |

#### ACT FAST TO SAVE THIS HOME FROM THE LANDFILL!

This is the perfect size charming home for a secondary suite on your property. With the potential of rental income you could have this cottage moved, lowered and settle right in and start collecting those rent cheques!

The newer furnace gives this home the cozy feel you'll enjoy in those cold winter months. With a lower roofline and not too wide, this would be a fairly easy mover! Call your local office today and book a showing ASAP!