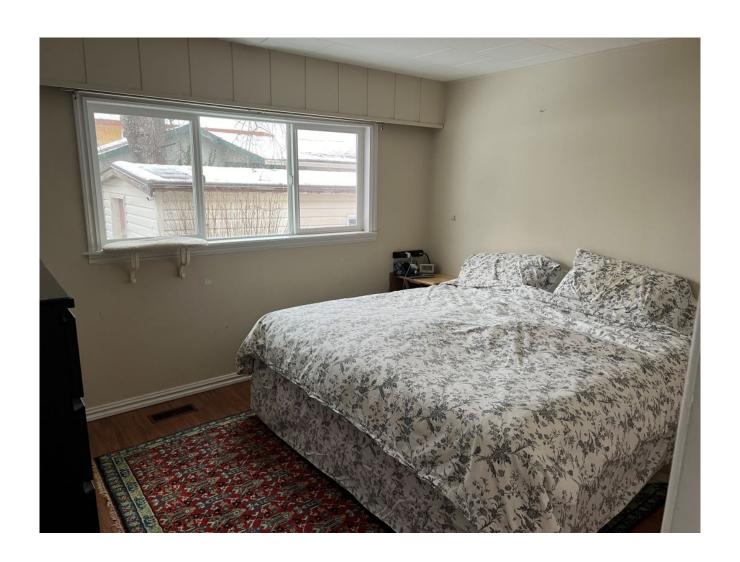

## **CAMPBELL CLASSIC**

| Reference #:           | 02-21-517                         |
|------------------------|-----------------------------------|
| Price:                 | \$79,000 CAD                      |
| Location:              | North Island, British<br>Columbia |
| Local Office:          | Vancouver Island                  |
| Home Style:            | Bungalow                          |
| <b>Square Footage:</b> | 732 sqft                          |
| Dimensions:            | 23′ X 33′                         |
| Bed(s):                | 2                                 |
| Bath(s):               | 1                                 |
| Window:                | Thermal Vinyl                     |
| Heat:                  | Forced Air; Electric Heat         |
| Floor:                 | Linoleum; Carpet                  |
| Roof:                  | Asphalt Shingle                   |

Windows Thermal Vinyl

Floors Linoleum; Carpet

**Roof Asphalt Shingle** 

**Exterior Vinyl** 

Heat Type Forced Air; Electric Heat

Home Gallery