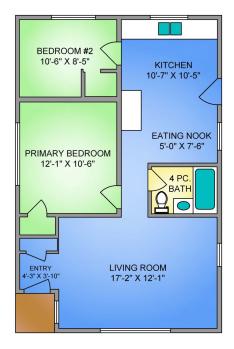

## **CAMPBELL CLASSIC**

| Reference #:           | 02-21-517                         |
|------------------------|-----------------------------------|
| Price:                 | \$79,000 CAD                      |
| Location:              | North Island, British<br>Columbia |
| Local Office:          | Vancouver Island                  |
| Home Style:            | Bungalow                          |
| <b>Square Footage:</b> | 732 sqft                          |
| Dimensions:            | 23′ X 33′                         |
| Bed(s):                | 2                                 |
| Bath(s):               | 1                                 |
| Window:                | Thermal Vinyl                     |
| Heat:                  | Forced Air; Electric Heat         |
| Floor:                 | Linoleum; Carpet                  |
| Roof:                  | Asphalt Shingle                   |

### YOUR ADDRESS! 748 SQ. FT. 7'-9" CEILING

| YOUR ADDRESS HERE!                                                                                                                                                                                                                                                                                                     |                |  |
|------------------------------------------------------------------------------------------------------------------------------------------------------------------------------------------------------------------------------------------------------------------------------------------------------------------------|----------------|--|
| SEPTEMBER 26, 2024                                                                                                                                                                                                                                                                                                     |                |  |
| Prepared by PROPER MEASURE MID ISLAND for the exclusive use of NICKEL BROTHERS LTD. Plans may not be 100% accurate. Buyer must verify any critical measurement. Private resale or modification of floor plans to a third party by any individual or entity other than Proper Measure Mid Island is strictly prohibited |                |  |
| FLOOR                                                                                                                                                                                                                                                                                                                  | AREA (SQ. FT.) |  |
|                                                                                                                                                                                                                                                                                                                        | FINISHED       |  |
| TOTAL                                                                                                                                                                                                                                                                                                                  | 748            |  |