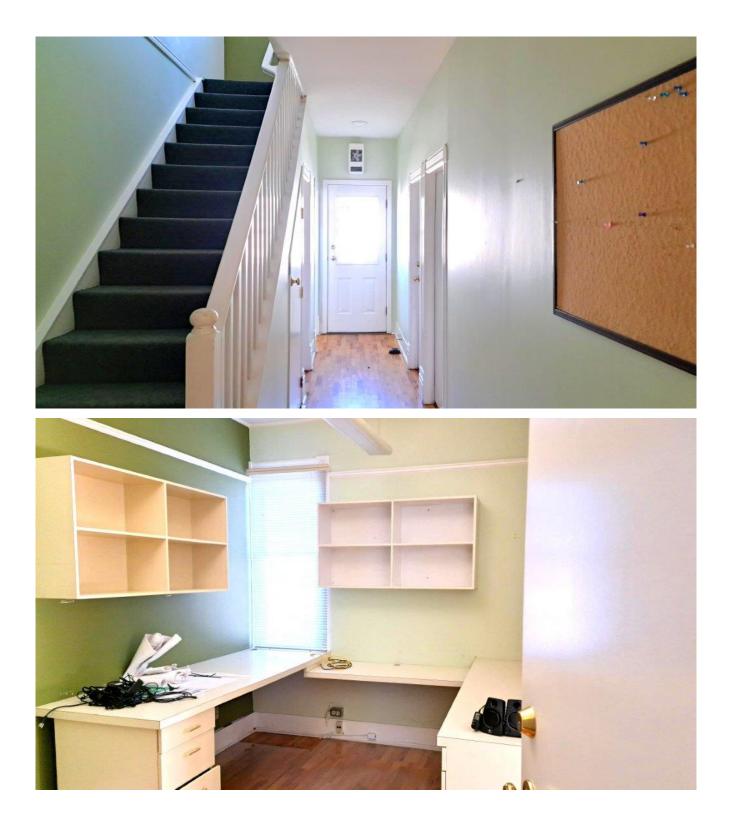

## Features

This turn of the century beauty has been largely upgraded. Feast your eyes on the large rooms, with 9 ft ceilings and gorgeous oak floors.

The home, with 1300 sq ft on the main floor and an additional renovated 600 sq ft upstairs, would make a great family home. This building would also suit those lots with narrow, front-facing orientations.

Used as commercial office space previously, wiring and plumbing have been updated, as have most of the windows. Original teardrop siding is in excellent shape and has kept the character intact. Everything is there to add back a kitchen and return it to its old-world charm, making it the dollhouse you've always dreamed of.