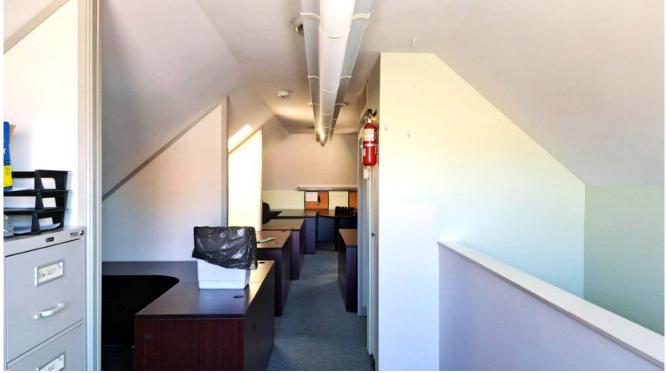

## Features

This turn of the century beauty has been largely upgraded. Feast your eyes on the large rooms, with 9 ft ceilings and gorgeous oak floors.

The home, with 1300 sq ft on the main floor and an additional renovated 600 sq ft upstairs, would make a great family home. This building would also suit those lots with narrow, front-facing orientations.

Used as commercial office space previously, wiring and plumbing have been updated, as have most of the windows. Original teardrop siding is in excellent shape and has kept the character intact. Everything is there to add back a kitchen and return it to its old-world charm, making it the dollhouse you've always dreamed of.