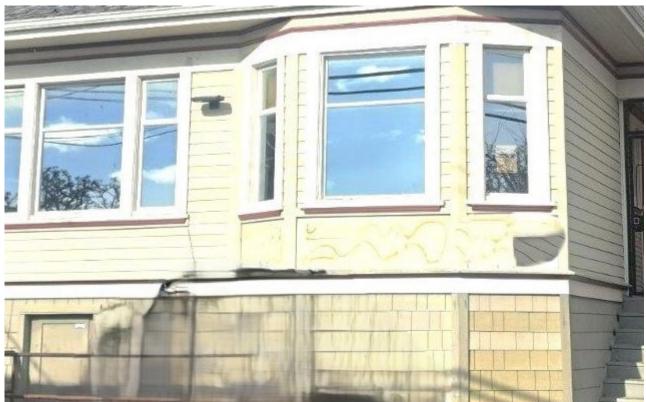

## Features

This turn of the century beauty has been largely upgraded. Feast your eyes on the large rooms, with 9 ft ceilings and gorgeous oak floors.

The home, with 1300 sq ft on the main floor and an additional renovated 600 sq ft upstairs, would make a great family home. This building would also suit those lots with narrow, front-facing orientations.

Used as commercial office space previously, wiring and plumbing have been updated, as have most of the windows. Original teardrop siding is in excellent shape and has kept the character intact. Everything is there to add back a kitchen and return it to its old-world charm, making it the dollhouse you've always dreamed of.