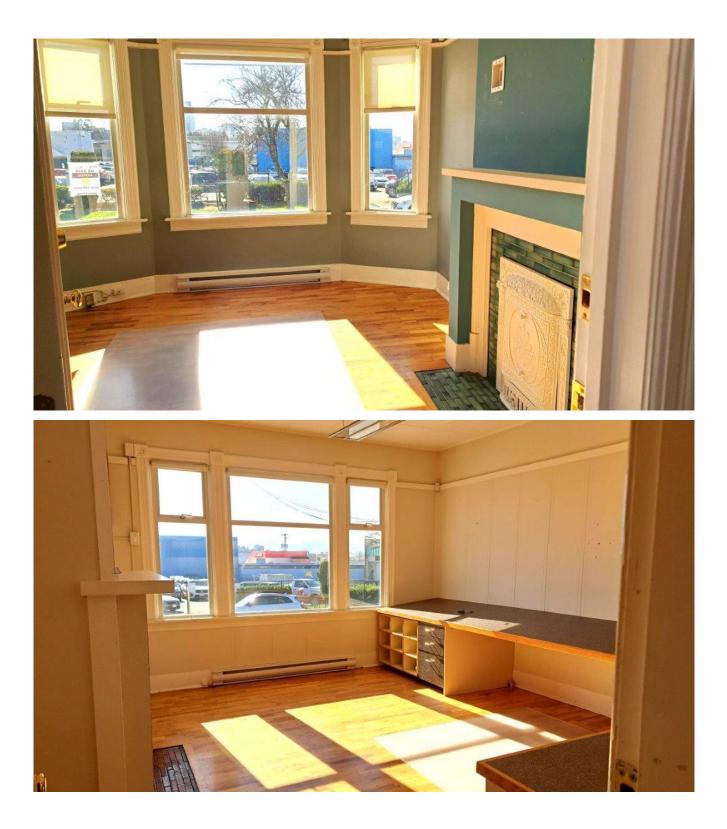

## Features

This turn of the century beauty has been largely upgraded. Feast your eyes on the large rooms, with 9 ft ceilings and gorgeous oak floors.

The home, with 1300 sq ft on the main floor and an additional renovated 600 sq ft upstairs, would make a great family home. This building would also suit those lots with narrow, front-facing orientations.

Used as commercial office space previously, wiring and plumbing have been updated, as have most of the windows. Original teardrop siding is in excellent shape and has kept the character intact. Everything is there to add back a kitchen and return it to its old-world charm, making it the dollhouse you've always dreamed of.