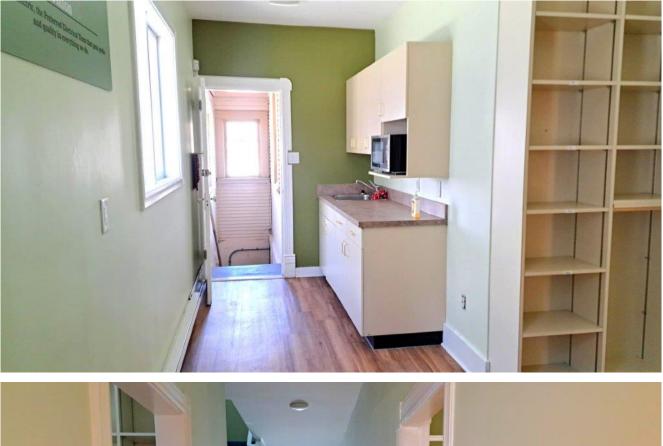

Used as commercial office space previously, wiring and plumbing have been updated, as have most of the windows. Original teardrop siding is in excellent shape and has kept the character intact. Everything is there to add back a kitchen and return it to its old-world charm, making it the dollhouse you've always dreamed of.