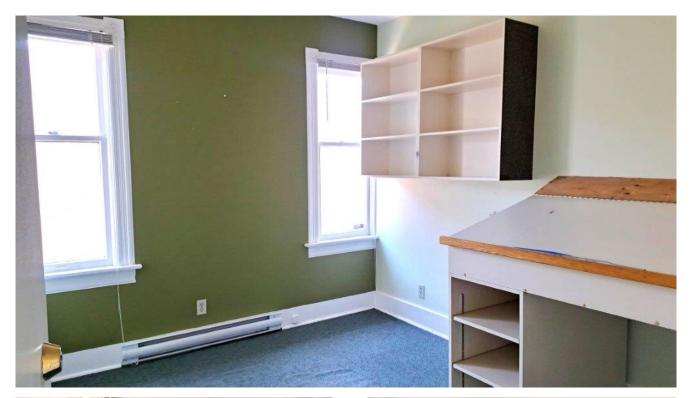

## Features

This turn of the century beauty has been largely upgraded. Feast your eyes on the large rooms, with 9 ft ceilings and gorgeous oak floors.

The home, with 1300 sq ft on the main floor and an additional renovated 600 sq ft upstairs, would make a great family home. This building would also suit those lots with narrow, front-facing orientations.

Used as commercial office space previously, wiring and plumbing have been updated, as have most of the windows. Original teardrop siding is in excellent shape and has kept the character intact. Everything is there to add back a kitchen and return it to its old-world charm, making it the dollhouse you've always dreamed of.