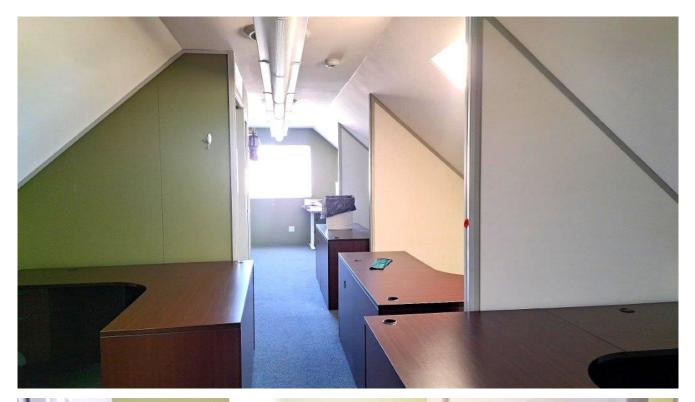

## Features

This turn of the century beauty has been largely upgraded. Feast your eyes on the large rooms, with 9 ft ceilings and gorgeous oak floors.

The home, with 1300 sq ft on the main floor and an additional renovated 600 sq ft upstairs, would make a great family home. This building would also suit those lots with narrow, front-facing orientations.

Used as commercial office space previously, wiring and plumbing have been updated, as have most of the windows. Original teardrop siding is in excellent shape and has kept the character intact. Everything is there to add back a kitchen and return it to its old-world charm, making it the dollhouse you've always dreamed of.