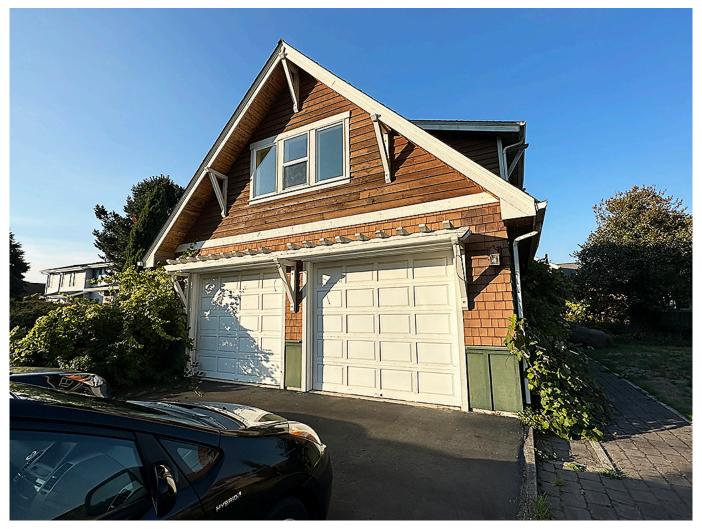

#### KITSAP CARRIAGE HOUSE

| Reference #:           | 03-24-7488                       |
|------------------------|----------------------------------|
| Price:                 | \$68,000 USD                     |
| Location:              | Puget Sound North,<br>Washington |
| Local Office:          | Washington                       |
| Home Style:            | Coach House, Craftsman           |
| <b>Square Footage:</b> | 800 sqft                         |
| Dimensions:            | 25'6" wide x 32' deep            |
| Bed(s):                | 1                                |
| Bath(s):               | 1                                |
| Window:                | Vinyl Double Glazed              |
| Heat:                  | Electric                         |
| Floor:                 | Carpet/Tile                      |
| Roof:                  | Asphalt                          |

### **Features**

This wonderful Carriage House — newly built in 2003 — works perfectly as a DADU ("detached accessory dwelling unit") as it will meet a common permitting criteria for most jurisdictions (typically 800 sq/ft) for a DADU or "mother-in-law" unit.