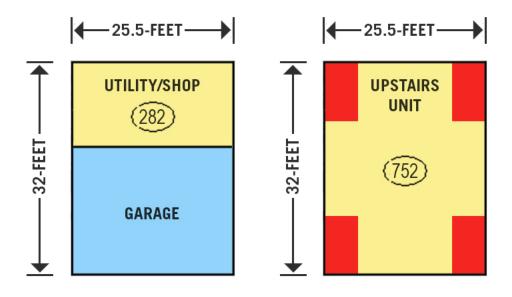

#### KITSAP CARRIAGE HOUSE

| Reference #:           | 03-24-7488                       |
|------------------------|----------------------------------|
| Price:                 | \$68,000 USD                     |
| Location:              | Puget Sound North,<br>Washington |
| Local Office:          | Washington                       |
| Home Style:            | Coach House, Craftsman           |
| <b>Square Footage:</b> | 800 sqft                         |
| Dimensions:            | 25'6" wide x 32' deep            |
| Bed(s):                | 1                                |
| Bath(s):               | 1                                |
| Window:                | Vinyl Double Glazed              |
| Heat:                  | Electric                         |
| Floor:                 | Carpet/Tile                      |
| Roof:                  | Asphalt                          |

### **Features**

This wonderful Carriage House — newly built in 2003 — works perfectly as a DADU ("detached accessory dwelling unit") as it will meet a common permitting criteria for most jurisdictions (typically 800 sq/ft) for a DADU or "mother-in-law" unit.

It can also be renovated to add a kitchen in the downstairs utility room. Just add some windows in that section and you can achieve a modest both mighty rental unit to accompany your primary residence, or as a cute Craftsman-style vacation destination