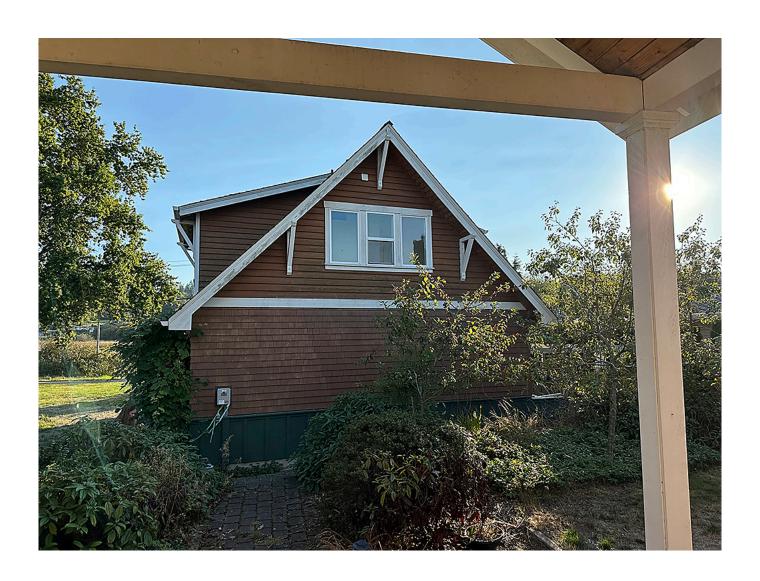

### **Features**

This wonderful Carriage House — newly built in 2003 — works perfectly as a DADU ("detached accessory dwelling unit") as it will meet a common permitting criteria for most jurisdictions (typically 800 sq/ft) for a DADU or "mother-in-law" unit.

It can also be renovated to add a kitchen in the downstairs utility room. Just add some windows in that section and you can achieve a modest both mighty rental unit to accompany your primary residence, or as a cute Craftsman-style vacation destination

for you and your family.

Please be sure to watch the walk-through video to see how the layout currently flows and how you can modify it to your needs!