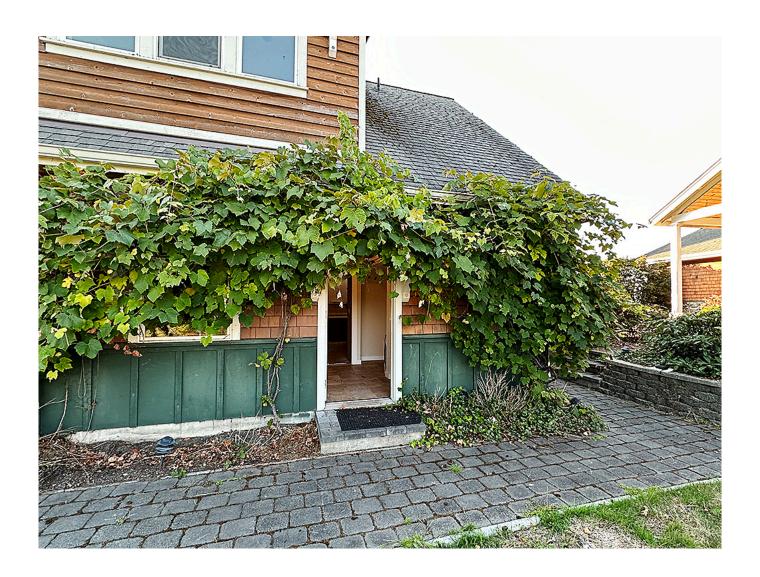

### **Features**

This wonderful Carriage House — newly built in 2003 — works perfectly as a DADU ("detached accessory dwelling unit") as it will meet a common permitting criteria for most jurisdictions (typically 800 sq/ft) for a DADU or "mother-in-law" unit.

It can also be renovated to add a kitchen in the downstairs utility room. Just add some windows in that section and you can achieve a modest both mighty rental unit to accompany your primary residence, or as a cute Craftsman-style vacation destination

for you and your family.

Please be sure to watch the walk-through video to see how the layout currently flows and how you can modify it to your needs!