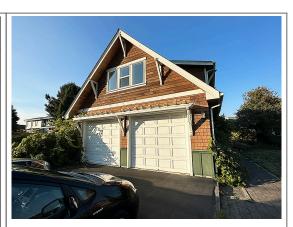

#### KITSAP CARRIAGE HOUSE

| Reference #:           | 03-24-7488                       |
|------------------------|----------------------------------|
| Price:                 | \$68,000 USD                     |
| Location:              | Puget Sound North,<br>Washington |
| Local Office:          | Washington                       |
| Home Style:            | Coach House, Craftsman           |
| <b>Square Footage:</b> | 800 sqft                         |
| Dimensions:            | 25'6" wide x 32' deep            |
| Bed(s):                | 1                                |
| Bath(s):               | 1                                |
| Window:                | Vinyl Double Glazed              |
| Heat:                  | Electric                         |
| Floor:                 | Carpet/Tile                      |
| Roof:                  | Asphalt                          |

### **Features**

This wonderful Carriage House — newly built in 2003 — works perfectly as a DADU ("detached accessory dwelling unit") as it will meet a common permitting criteria for most jurisdictions (typically 800 sq/ft) for a DADU or "mother-in-law" unit.