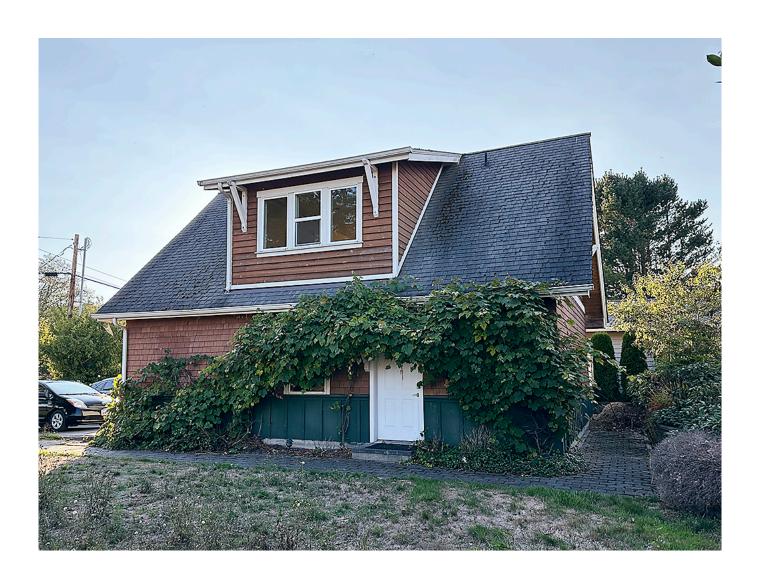

#### KITSAP CARRIAGE HOUSE

| Reference #:           | 03-24-7488                       |
|------------------------|----------------------------------|
| Price:                 | \$68,000 USD                     |
| Location:              | Puget Sound North,<br>Washington |
| Local Office:          | Washington                       |
| Home Style:            | Coach House, Craftsman           |
| <b>Square Footage:</b> | 800 sqft                         |
| Dimensions:            | 25'6" wide x 32' deep            |
| Bed(s):                | 1                                |
| Bath(s):               | 1                                |
| Window:                | Vinyl Double Glazed              |
| Heat:                  | Electric                         |
| Floor:                 | Carpet/Tile                      |
| Roof:                  | Asphalt                          |

It can also be renovated to add a kitchen in the downstairs utility room. Just add some windows in that section and you can achieve a modest both mighty rental unit to accompany your primary residence, or as a cute Craftsman-style vacation destination