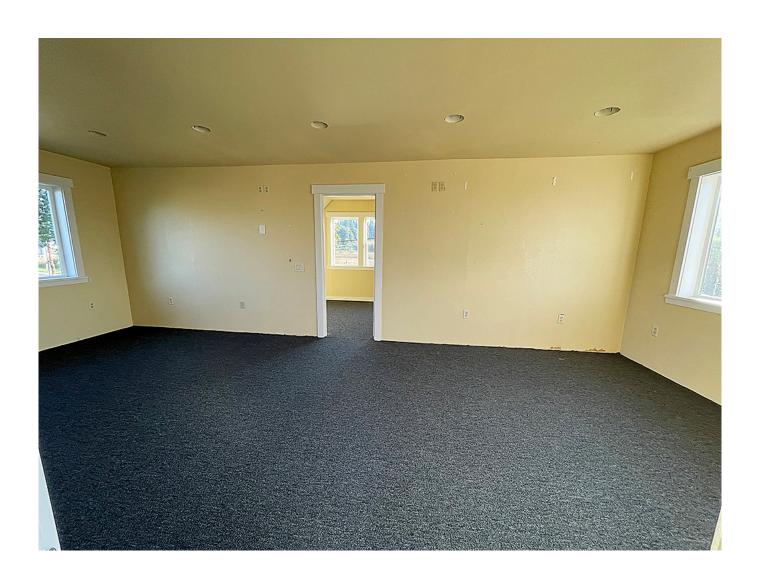

It can also be renovated to add a kitchen in the downstairs utility room. Just add some windows in that section and you can achieve a modest both mighty rental unit to accompany your primary residence, or as a cute Craftsman-style vacation destination

for you and your family.

Please be sure to watch the walk-through video to see how the layout currently flows and how you can modify it to your needs!