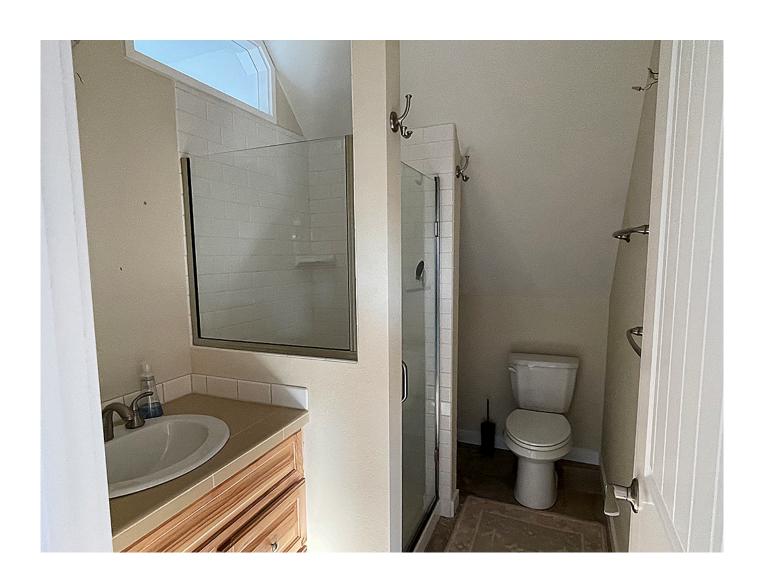

#### KITSAP CARRIAGE HOUSE

| Reference #:           | 03-24-7488                       |
|------------------------|----------------------------------|
| Price:                 | \$68,000 USD                     |
| Location:              | Puget Sound North,<br>Washington |
| Local Office:          | Washington                       |
| Home Style:            | Coach House, Craftsman           |
| <b>Square Footage:</b> | 800 sqft                         |
| Dimensions:            | 25'6" wide x 32' deep            |
| Bed(s):                | 1                                |
| Bath(s):               | 1                                |
| Window:                | Vinyl Double Glazed              |
| Heat:                  | Electric                         |
| Floor:                 | Carpet/Tile                      |
| Roof:                  | Asphalt                          |