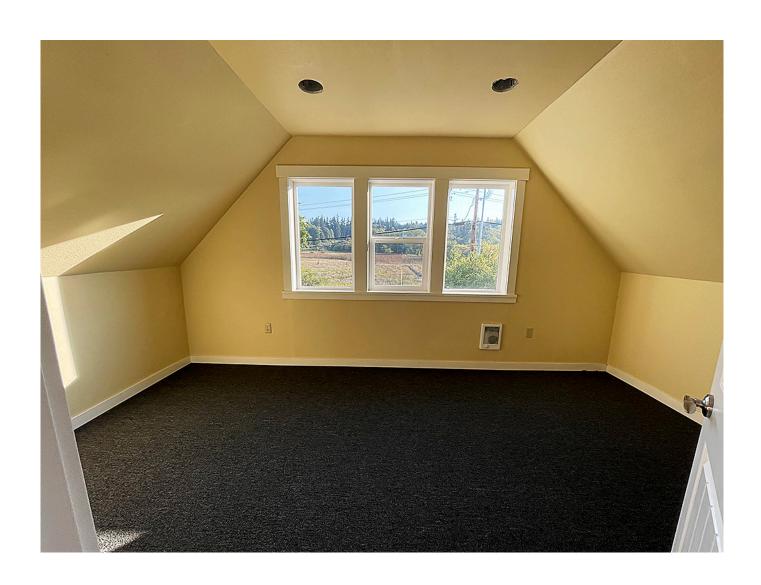

It can also be renovated to add a kitchen in the downstairs utility room. Just add some windows in that section and you can achieve a modest both mighty rental unit to accompany your primary residence, or as a cute Craftsman-style vacation destination

for you and your family.

Please be sure to watch the walk-through video to see how the layout currently flows and how you can modify it to your needs!