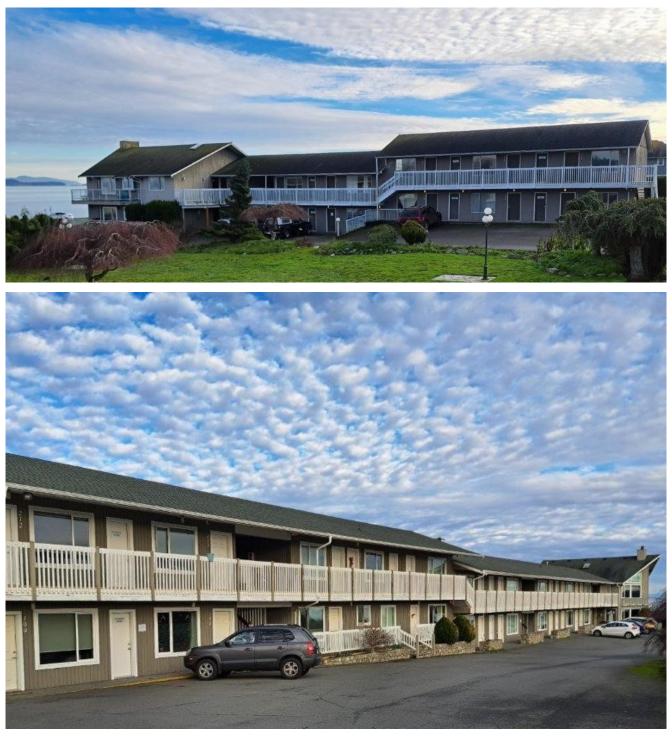

## **LOCHSIDE MOTEL**

| Reference #:    | 02-23-9522                        |
|-----------------|-----------------------------------|
| Price:          | \$550,000 CAD                     |
| Location:       | South Island, British<br>Columbia |
| Local Office:   | Vancouver Island                  |
| Home Style:     | Duplex                            |
| Square Footage: | sqft                              |
| Window:         | Vary                              |
| Heat:           | Electric Heat                     |
| Floor:          | Vary                              |
| Roof:           | Asphalt Shingle                   |

## Features

These one-story motel units would be suitable for affordable or senior housing. How about some great rentals? There are 3 duplex units and 3 triplex units that can be broken out and reconfigured into any way that works for your property, or only take 1 or 2 pieces. The choice is yours!

The duplex units will be 100 - 120k per unit and the tri-plex units will be 130 - 140k per unit.

These units were built in the 80's & 90's, in stages, with quality materials and have been well maintained and only need a new location.