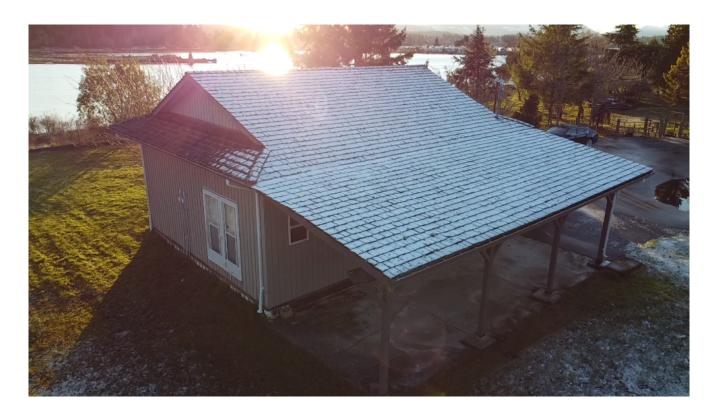

## **PLAYFUL PIXIE**

| Reference #:           | 02-23-711            |
|------------------------|----------------------|
| Price:                 | \$74,900 CAD         |
| Location:              | British Columbia     |
| Local Office:          | Vancouver Island     |
| Home Style:            | Custom               |
| <b>Square Footage:</b> | 860 sqft             |
| Dimensions:            | 32′6 x 26′5″         |
| Window:                | Thermal/Double Pane; |
|                        | Thermal Vinyl        |
| Heat:                  | Electric Heat        |
| Floor:                 | Tile; Carpet         |
| Roof:                  | Asphalt Shingle      |

## **Features**

This building would make an awesome stand alone studio/suite. Its been built as an artists studio, and might be that building that makes that dream of working from home a reality. It may be that workshop that you have been dreaming of!

The inviting high ceilings inside make it feel much larger than 900 square feet and would be the perfect second dwelling, guest suite or mortgage helper!

Call your local office today to view this incredible property! They won't wait for you!