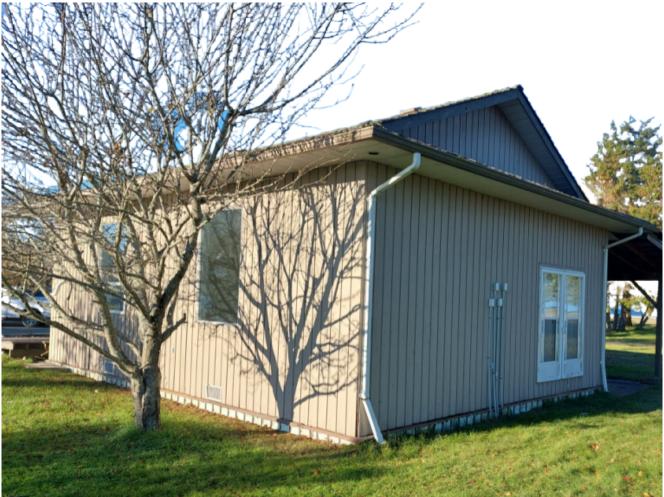

## **PLAYFUL PIXIE**

| Reference #:           | 02-23-711            |
|------------------------|----------------------|
| Price:                 | \$74,900 CAD         |
| Location:              | British Columbia     |
| Local Office:          | Vancouver Island     |
| Home Style:            | Custom               |
| <b>Square Footage:</b> | 860 sqft             |
| Dimensions:            | 32′6 x 26′5″         |
| Window:                | Thermal/Double Pane; |
|                        | Thermal Vinyl        |
| Heat:                  | Electric Heat        |
| Floor:                 | Tile; Carpet         |
| Roof:                  | Asphalt Shingle      |

**Roof Asphalt Shingle** 

**Exterior Wood Siding** 

Heat Type Electric Heat

Home Gallery

See the listing online at <a href="https://www.nickelbros.com/residential/homes/playful-pixie/">https://www.nickelbros.com/residential/homes/playful-pixie/</a>.