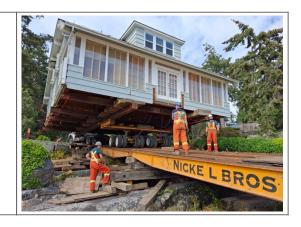

## **Features**

Nickel Bros House Moving and Lifting

See the listing online at <a href="https://www.nickelbros.com/residential/projects/secheltmove/20240820\_161437-m">https://www.nickelbros.com/residential/projects/secheltmove/20240820\_161437-m</a> <a href="edium/">edium/</a>.

Price includes house with local delivery and lowering onto foundation. Prices may vary based on final location, site accessibility, utility line work involved and/or barging requirements.