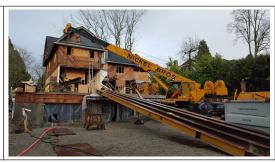

## 20160122\_143314-edit

| Reference #:           |      |
|------------------------|------|
| Price:                 | \$   |
| <b>Square Footage:</b> | sqft |

See the listing online at <a href="https://www.nickelbros.com/residential/what-we-do/house-moving/20160122\_1433">https://www.nickelbros.com/residential/what-we-do/house-moving/20160122\_1433</a> 14-edit/.

Price includes house with local delivery and lowering onto foundation. Prices may vary based on final location, site accessibility, utility line work involved and/or barging requirements.