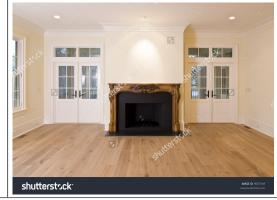

## <u>stock-photo-livingroom-with-intricately-carved-fireplace-and-lots-of-doors-and-windows-9687349</u>

| Reference #:           |      |
|------------------------|------|
| Price:                 | \$   |
| <b>Square Footage:</b> | sqft |

See the listing online at <a href="https://www.nickelbros.com/residential/why-recycled-homes/stock-photo-livingroom-with-intricately-carved-fireplace-and-lots-of-doors-and-windows-9687349/">https://www.nickelbros.com/residential/why-recycled-homes/stock-photo-livingroom-with-intricately-carved-fireplace-and-lots-of-doors-and-windows-9687349/</a>.